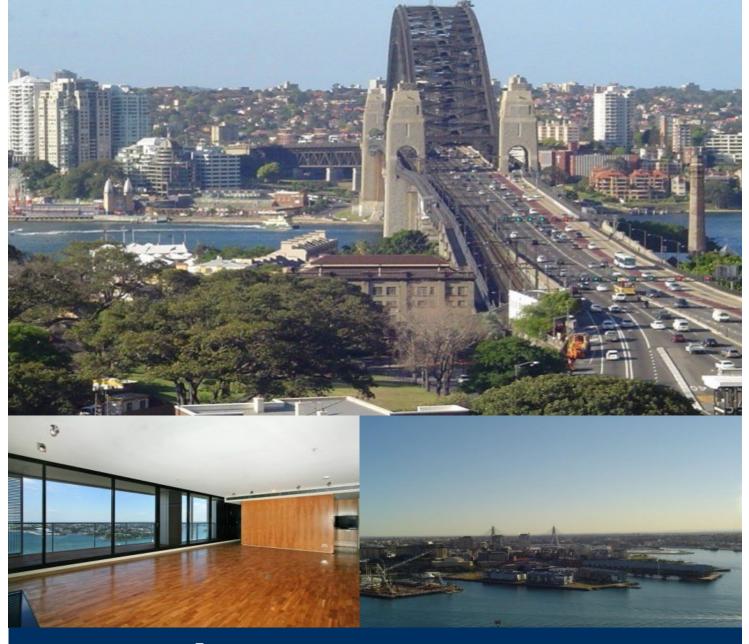

## morton.

One of only two 'through' apartments located on the 22nd level this superb contemporary property has expansive Harbour & city views from most living spaces.

Situated on exclusive Kent St you are a short stroll to the city centre and waterfront parkland & restaurants.

Huge lounge / dining with American Oak parquetry floors, 2.7 metre ceilings & fireplace. Opens to large balcony running the length of the apartment with views stretching as far as the Blue Mountains. Sleek and functional kitchen with Miele appliances, twin dishwashers and stone bench tops and splashback.

Deep outdoor terraces are located on both sides of the apartment offering alternative views and aspect. Both are large enough to dine on & include gas and water outlets.

Large master bedroom with walk through wardrobes. Equally spacious second bedroom also with walk through wardrobes.