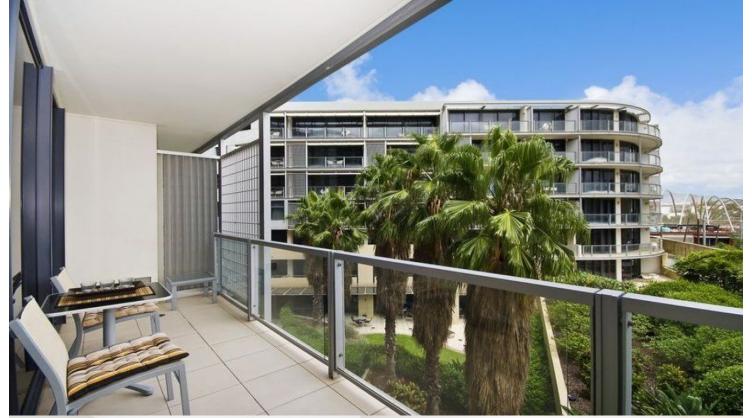

# morton.

**SYDNEY** SYDNEY

🕒 1 🖺 ·

Situated on the 4th floor at King Street Wharf this unique fully furnished 66sqm apartment features a large open plan living area with separate bedroom. Both living and bedroom lead out onto an expansive balcony which spans the entire length of the apartment. Quiet location with pleasant leafy outlook and Harbour glimpses.

- Generous bedroom with built-in wardrobes
- Entertainers' balcony
- Separate study
- Stylish open plan kitchen with island bench and gas stove
- Luxurious mosaic bathroom and internal laundry
- Intercom system
- Reverse cycle air conditioning