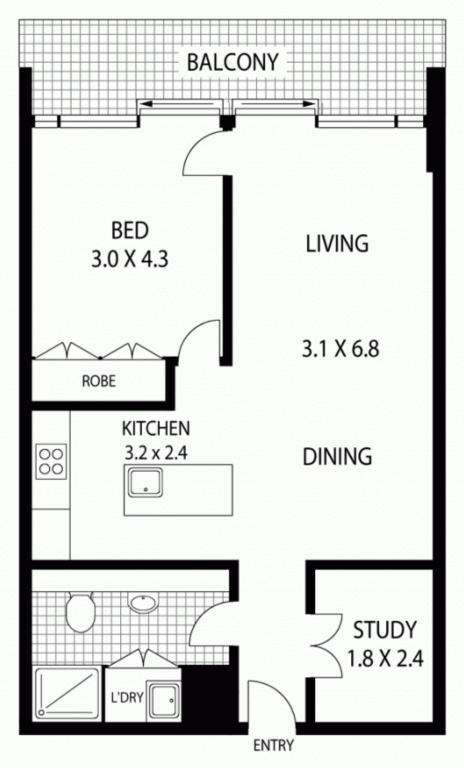

# morton.

**SYDNEY** SYDNEY

🕒 1 🖺 ·

Situated on the 4th floor at King Street Wharf this unique fully furnished 66sqm apartment features a large open plan living area with separate bedroom. Both living and bedroom lead out onto an expansive balcony which spans the entire length of the apartment. Quiet location with pleasant leafy outlook and Harbour glimpses.

- Generous bedroom with built-in wardrobes
- Entertainers' balcony
- Separate study
- Stylish open plan kitchen with island bench and gas stove
- Luxurious mosaic bathroom and internal laundry
- Intercom system
- Reverse cycle air conditioning

# **FOURTH FLOOR**

SYDNEY

NOTE: SINGLE SECURITY PARKING ON TITLE

403/45 SHELLEY STREET