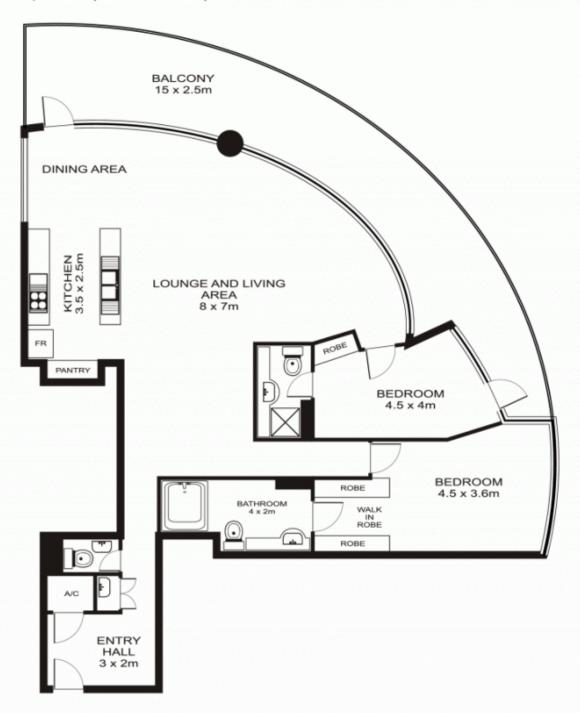

## 35 Shelley St SYDNEY

\* note all measurements are approximate only. Plan is provided only as an indication of layout.