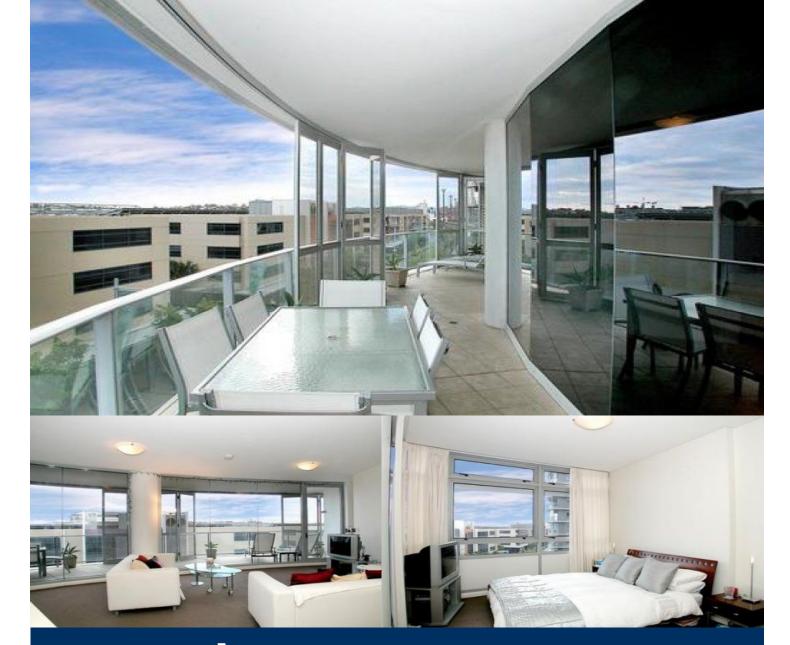

## Morton RE

rentals@morton.com.au

Situated at King Street Wharf this fully furnished North West facing apartment is spacious and has all the city conveniences at it's doorstep.

- Both bedrooms with ensuites and built-in wardrobes
- Kitchen with gas cooking and stainless steel appliances
- Huge wrap around balcony with stunning water views
- Large combined living and dining with floor to ceiling windows
- Modern furnishings throughout, one secure car space