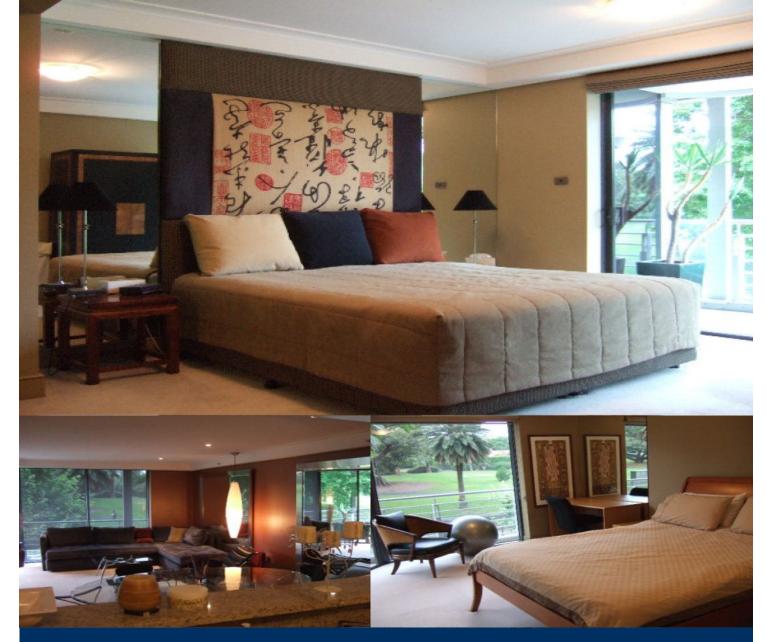

morton.

SYDNEY SYDNEY

This chic three bedroom furnished apartment sets the bench mark for style and space. Located in the prestigious Bennelong building you are within a short stroll to Circular Quay, the city centre, transport and the Botanical Gardens.

- Lounge and dining opens to balcony with garden views
- Kitchen with granite bench tops and Gaggenau appliances
- Huge master bedroom with designer en suite and spa bath
- Second and third bedrooms include built-in wardrobes
- Internal laundry with white goods, secure parking for two cars