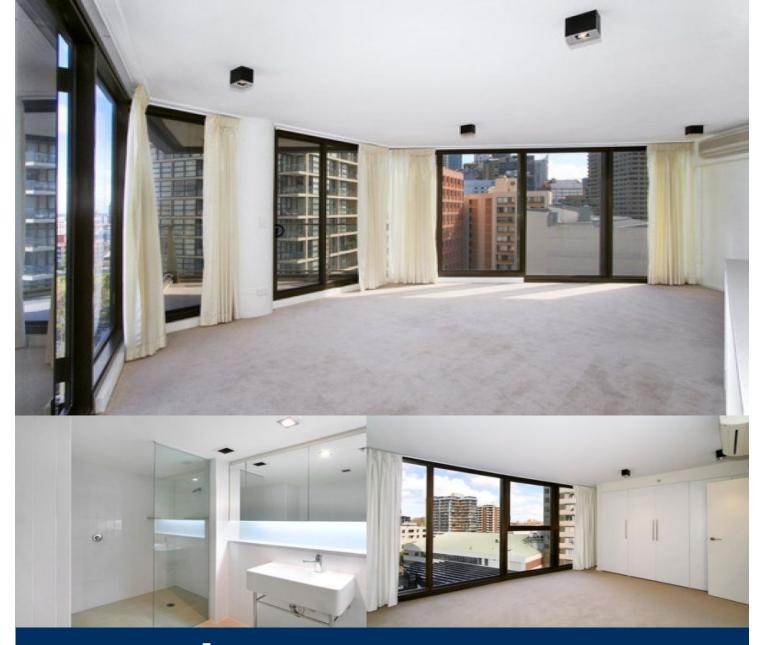

# morton.

Unique opportunity to obtain the ultimate city based chic lifestyle. This two bedroom apartment offers expansive 180 degree views, amazing natural light and convenience to the city.

- Large open plan living and dining with floor to ceiling glass

- Large master bedroom with ample built-in cupboard space

- Designer kitchen offer's island bench with ceaser stone benchtops

- Ducted reverse cycle air conditioning. Secure under cover parking