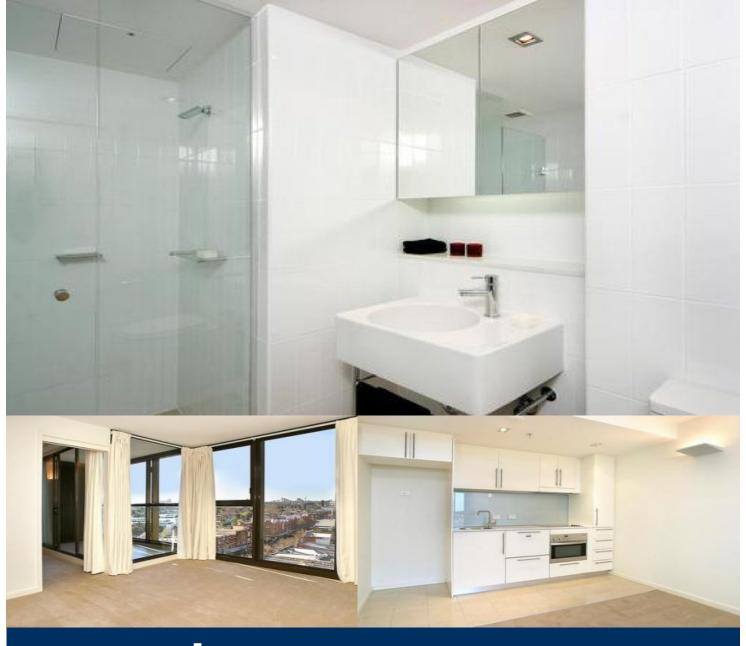

morton.

**DARLINGHURST** DARLINGHURST

Modern east facing 12th level apartment in the highly sought after Monument complex.

- Open plan living overlooking the landscaped gardens and outdoor pool
- Generous master bedroom with huge built-in space
- Cleverly designed galley kitchen offers stone benchtops
- Sleek bathroom with over sized rimless shower recess
- Internal laundry with dryer
- Reverse cycle air conditioning, Under cover security car space
- Concierge, swimming pool, gym & sculpted gardens