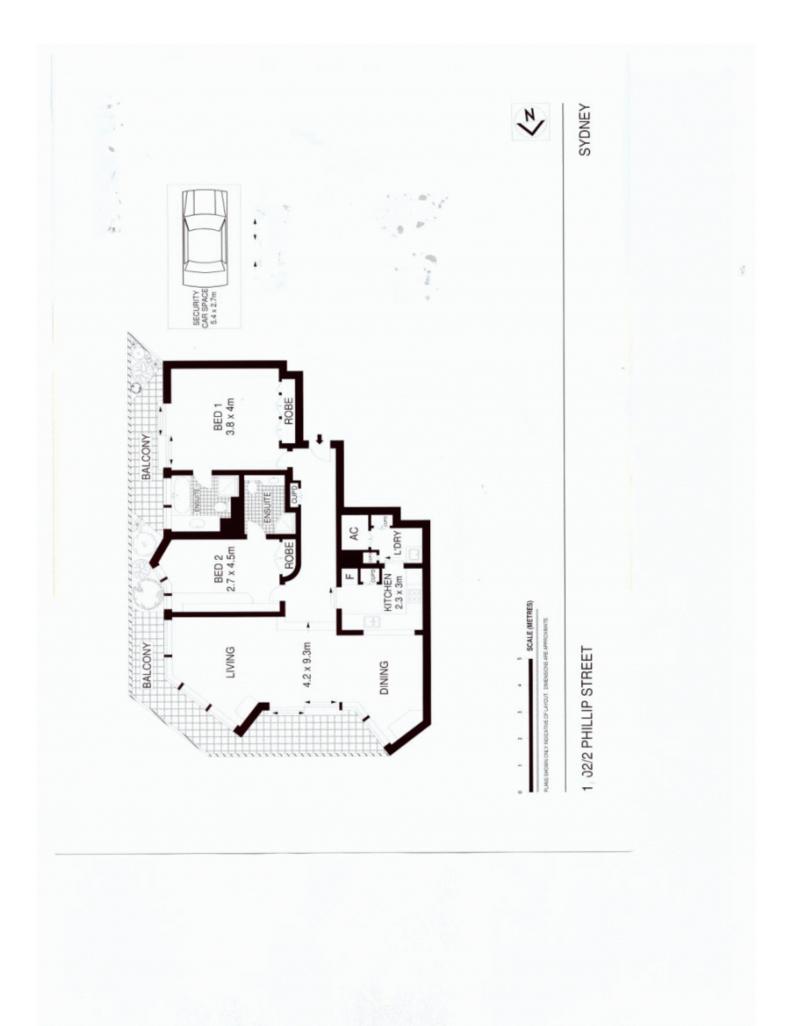

from every room. Awash with northerly sun all day and marble flooring throughout this apartment is designed for those who wish to live and entertain in true style.

-Formal entrance -Two bedrooms -Open plan kitchen -Large Laundry -Security parking