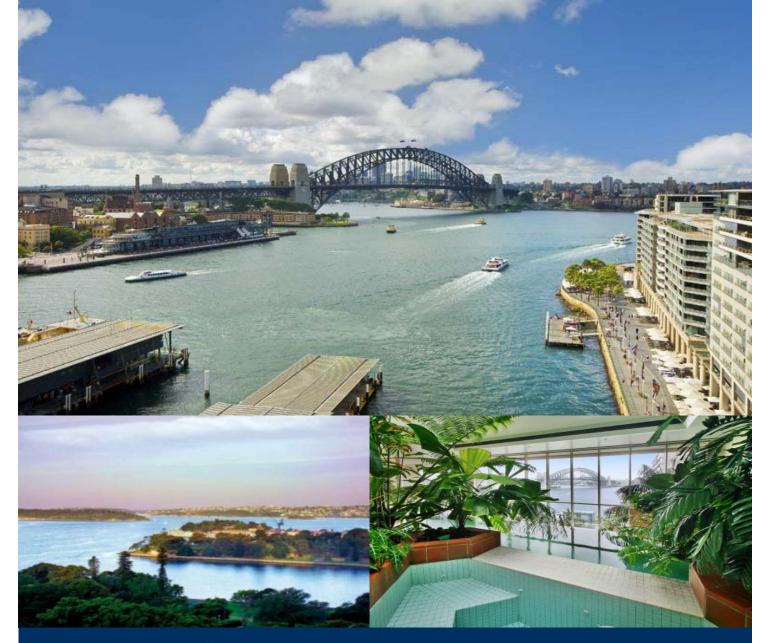

## morton.

This stunning two bedroom apartment in "The Quay" Captures the essence of luxury in arguably the best Harbour front location in Sydney.

With spectacular views of the Harbour Bridge and the Botanic Gardens

from every room. Awash with northerly sun all day and marble flooring throughout this apartment is designed for those who wish to live and entertain in true style.

-Formal entrance -Two bedrooms -Open plan kitchen -Large Laundry -Security parking

Building features indoor pool, spa, squash court, gym and concierge

Located in Circular Quay this is the ultimate harbour address