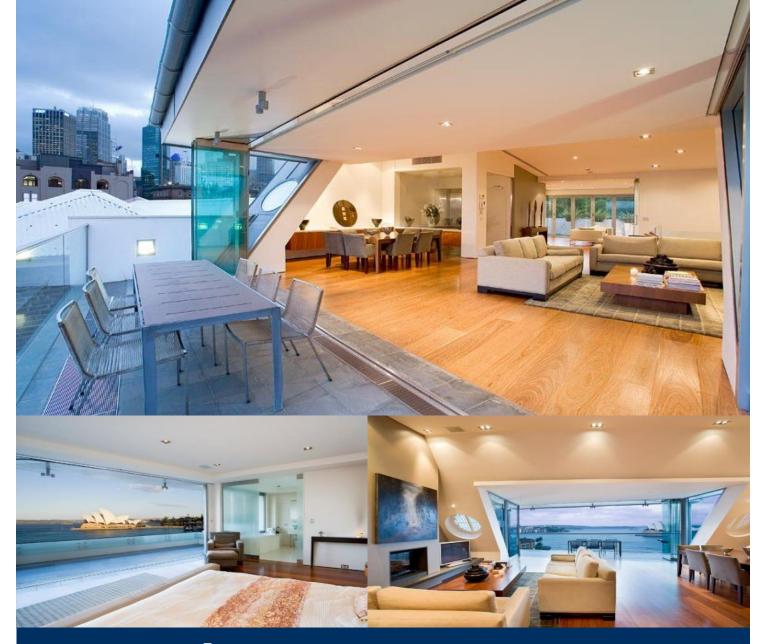

# morton.

Views of Sydney's iconic Opera House, Bridge and Harbour embrace this house size true penthouse. Occupying the whole top 2 floors of a luxurious warehouse conversion of just 6, both levels of this fashion forward home enjoy stunning N-E water views. Imaginatively designed for indoor outdoor living, this contemporary penthouse includes:

- Level access via security lift directly to a private lobby on each of the 2 levels
- Open plan main living and dining
- Additional sitting room
- 4 full width balconies
- 3 large bedrooms
- 3 ensuite limestone bathrooms, main wing with his + her study/dressing rooms
- Limestone powder room
- CaesarStone/Miele island kitchen
- Limestone internal laundry
- Ducted reverse cycle air conditioning
- High ceilings