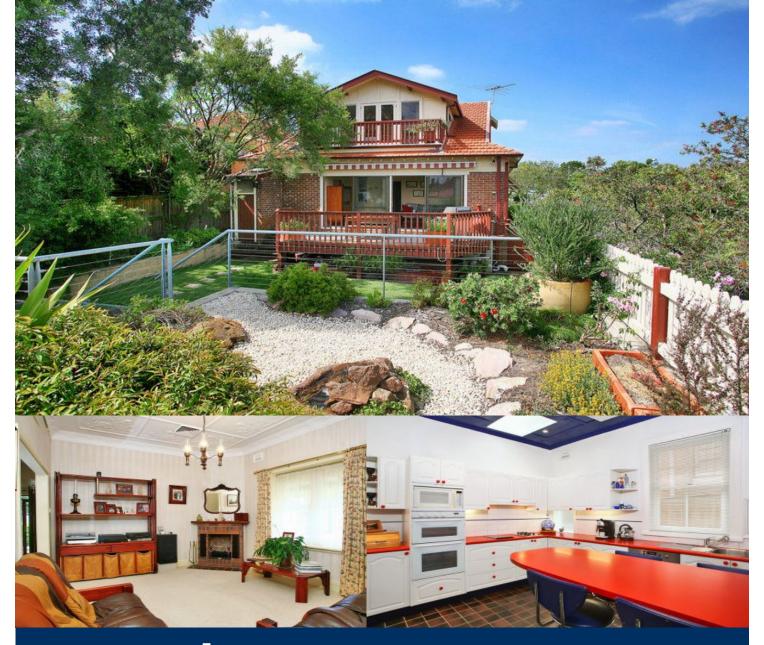

## morton.

Exceptionally positioned whilst set in a peaceful and convenient location presents this characted filled, spacious four bedroom family address. Nestled on the outskirts of Crows Nest's vibrant array of cafes and eateries, this well appointed residence is simply 1 set of traffic lights from the CBD, footsteps to nearby transportation and Chatswood shopping mecca.

Features consist of:

- Built in wardrobes in all bedroom areas
- Master bedroom with walk in robe
- Light and bright throughout
- Separate lounge and dining area
- Spacious kitchen with modern appliances
- Induction stovetop, kleenmaid dishwasher and wall oven
- Reverse cycle air conditioning
- Dual lock up garage plus storage room
- Back to base alarm system
- Manicured landscaped garden area with water feature