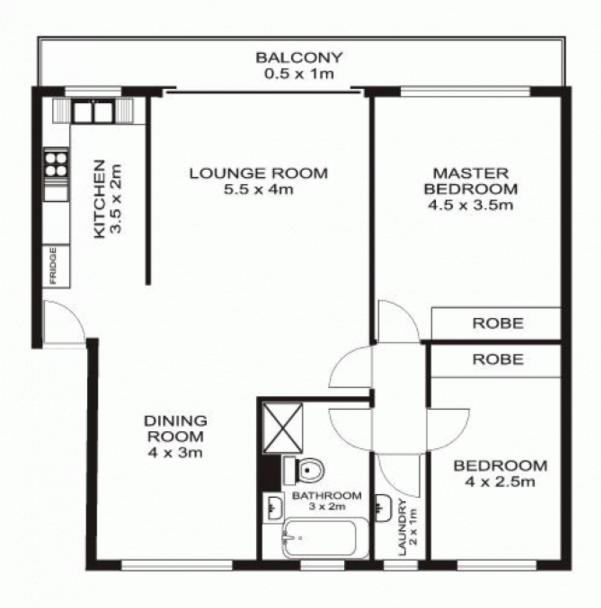

# 25/300 C BURNS BAY RD LANE COVE

\* note all measurements are approximate only. Plan is provided only as an indication of layout.