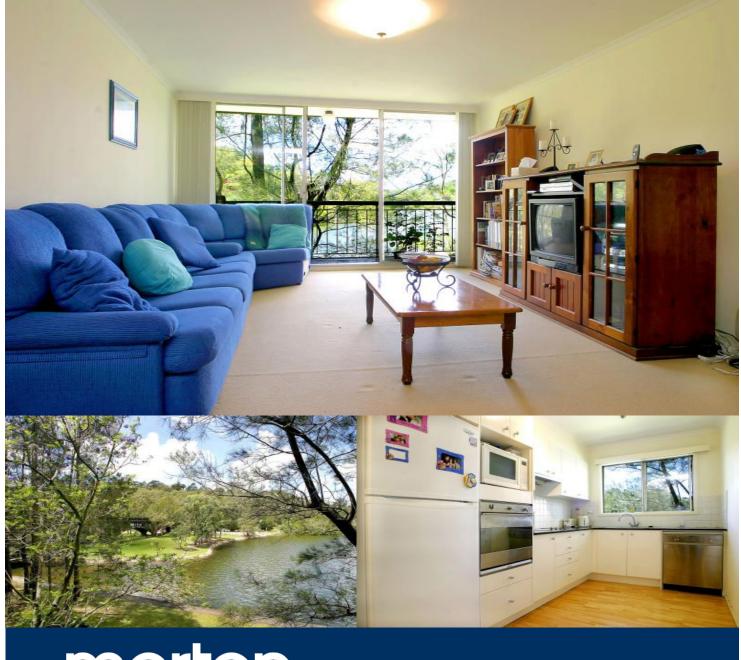

morton.

LANE COVE 25/300C Burns Bay Road

Nestled on the waters edge of burns bay this renovated two bedroom apartment provides intimate views of bobbing boats and glistening blue water. Rejoice in your own quiet privacy and convenient location.

## Features include:

- Master bedroom with water views
- Built-ins in both bedrooms
- Bathroom with separate bath and shower
- Modern kitchen with leading European appliances
- Large lounge area flows onto outdoor balcony
- Security building