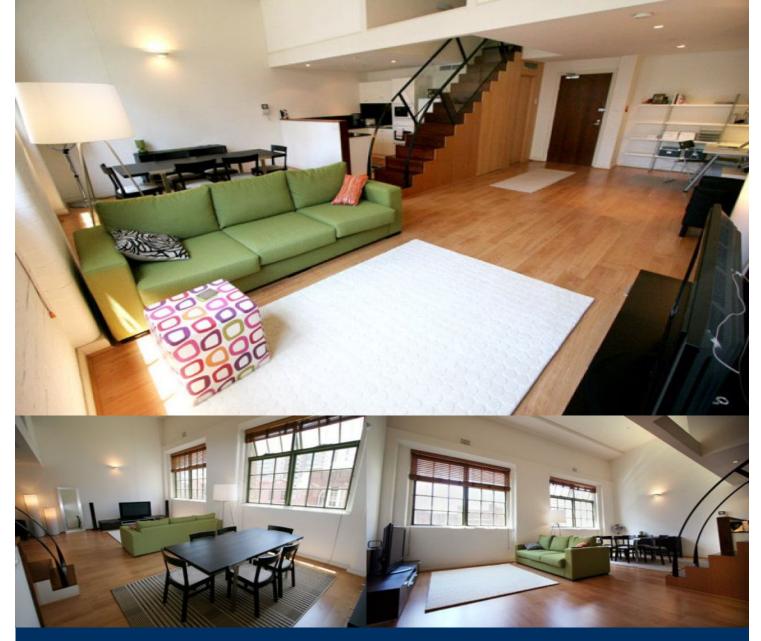

## morton.

**SURRY HILLS** 

Stunning spacious state-of-the-art apartment located in historic warehouse conversion building. Intelligent architect design with 2 private bedrooms both with marble ensuites and walk in wardrobes.

Massive 20 ft ceilings for a light, spacious feel. North facing with great light and one of the best locations in Sydney. Apartment includes state-of-the-art plasma HD TV, DVD/CD player + Foxtel. Separate home office area with fax etc.

Modern open plan kitchen with European appliances: washing machine, dryer, fridge, kitchenware, Omega/Smeg cooking, dishwasher & coffee maker.

Internal laundry with half bath under stairs.

The building also has a lovely indoor heated pool and a well equipped gym. Includes 1 security car space.