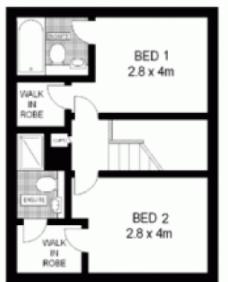

igent architect design with 2 private bedrooms both with marble ensuites and walk in wardrobes.

Massive 20 ft ceilings for a light, spacious feel. North facing with great light and one of the best locations in Sydney. Apartment includes state-of-the-art plasma HD TV, DVD/CD player + Foxtel. Separate home office area with fax etc.

Modern open plan kitchen with European appliances: washing machine, dryer, fridge, kitchenware, Omega/Smeg cooking, dishwasher & coffee maker.

Internal laundry with half bath under stairs.

The building also has a lovely indoor heated pool and a well equipped gym. Includes 1 security car space.

The building is located in a terrific area of Sydney and close to

## **View**

As advertised or by appointment

## Agent

## **Morton RE**



rentals@morton.com.au







**ENTRY LEVEL** 

UPPER LEVEL