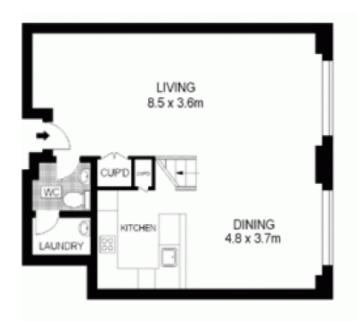

lligent architect design with 2 private bedrooms both with marble ensuites and walk in wardrobes.

Massive 20 ft ceilings for a light, spacious feel. North facing with great light and one of the best locations in Sydney. Apartment includes state-of-the-art plasma HD TV, DVD/CD player + Foxtel. Separate home office area with fax etc.

Modern open plan kitchen with European appliances: washing machine, dryer, fridge, kitchenware, Omega/Smeg cooking, dishwasher & coffee maker.

Internal laundry with half bath under stairs.

The building also has a lovely indoor heated pool and a well equipped gym. Includes 1 security car space.

The building is located in a terrific area of Sydney and close to

## **View**

As advertised or by appointment

## Agent

## **Morton RE**



rentals@morton.com.au







**ENTRY LEVEL** 

UPPER LEVEL