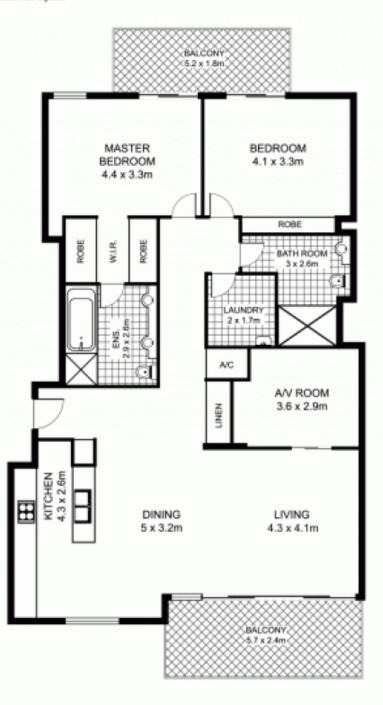

### 245/3 Darling Island Rd, PYRMONT

SCALE 1m

\* note all measurements are approximate only. Plan is provided only as an indication of layout.

#### PLANS BY SURROUNDPIX PHONE: 1300 30 32 40