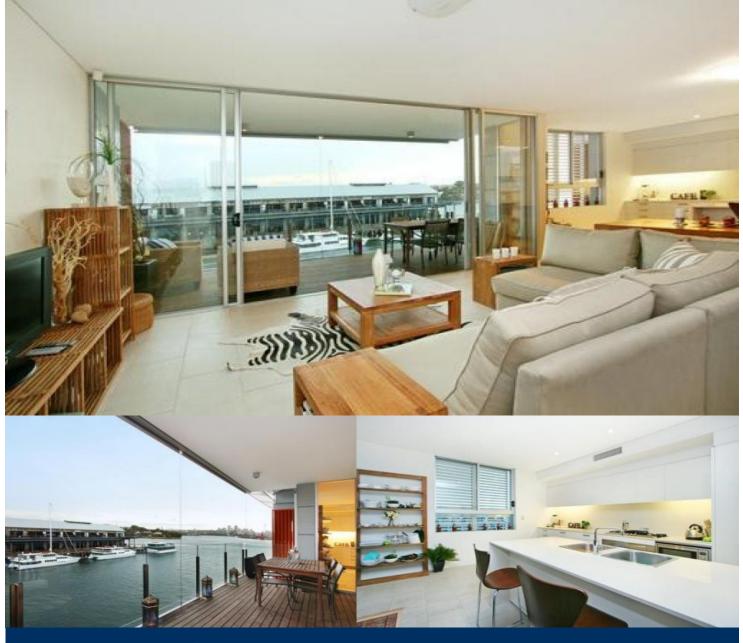

# morton.

Located on Darling Island's exclusive harbourside peninsula this stunning open plan 2/3 bedroom apartment will suit those seeking space, privacy and exceptional standards.

Positioned on the waters edge and spanning across an entire level expansive views of Sydney Harbour, the bridge and city are enjoyed from most living quarters.

- Large open plan lounge and dining with soaring ceilings
- Opens to generous balcony ideally suited to outdoor living
- Superb integral kitchen, stone benchtops & Miele appliances
- Master bedroom, walk through robe & designer ensuite
- Equally spacious guest bedroom
- Both master & guess bedroom access balcony with harbour views
- Third bedroom/ study with floor to ceiling pigeon hole shelving
- Reverse cycle dual zone air conditioining
- Full building security with direct lift access
- 2 secure car spaces