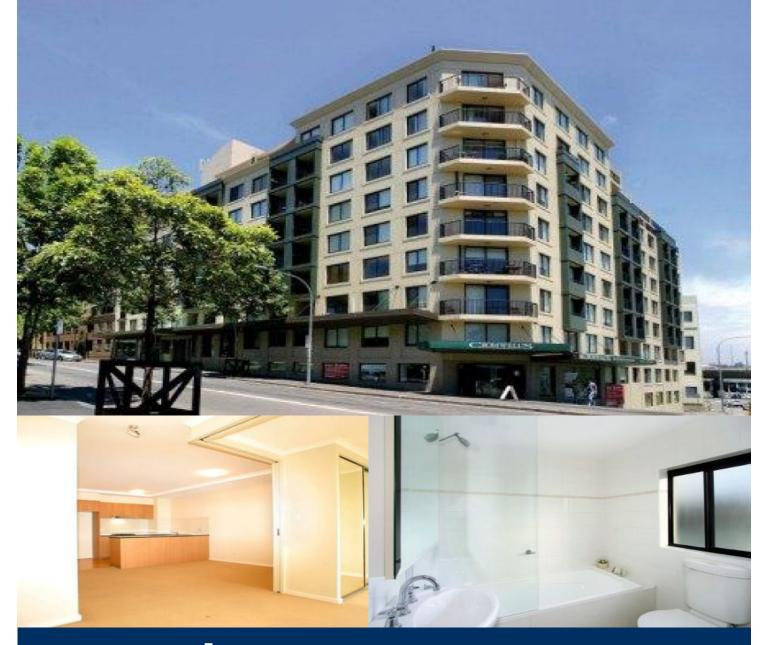

morton.

**PYRMONT** PYRMONT

Located in the much sought after Bauhaus Building this upper level spacious open plan 1 bedroom apartment has great views of the Anzac Bridge & Blackwattle Bay.

Within a short stroll to Darling Harbour, the city and major shopping centres this apartment offers a convenient lifstyle.

- Open plan living opens to balcony with water & bridge views.
- Spacious bedroom with views & built-ins.
- Modern kitchen with granite benchtops & stainless steel appliances.
- Modern bathroom with bathtub and concealed int laundry.
- Common rooftop area & gym.
- Under cover secure car space.
- Full building security with lift and intercom access.