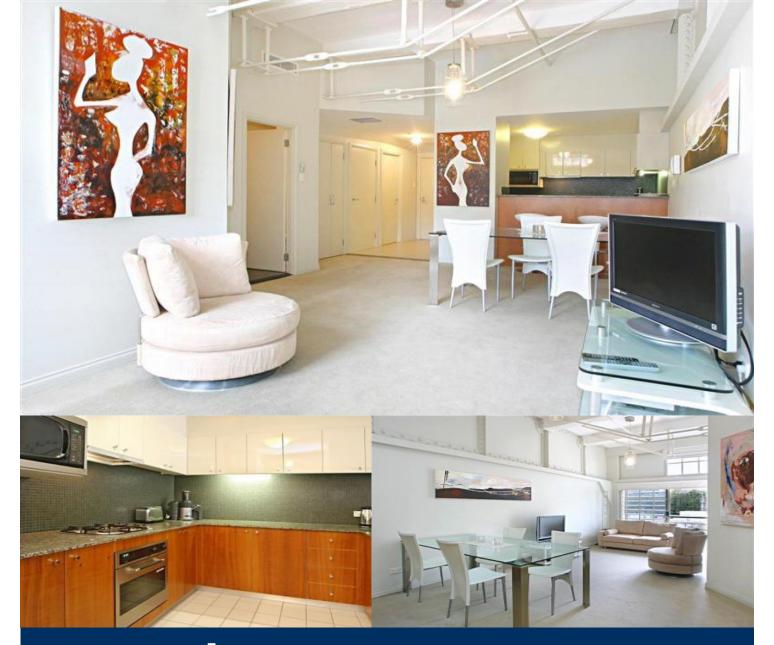

## **Morton RE**

rentals@morton.com.au

Wake to the sun in a spacious and light east facing King-size bedroom, with great storage space in high level built-in wardrobes.

Gourmet kitchen with extensive storage, microwave, built-in dishwasher, stainless steel appliances and granite work surfaces, makes entertaining a dream.

The floor plan provides a spacious open plan living and dining area. Separate laundry providing plenty of storage. Features ducted air conditioning, video intercom and full lift access security.

The immaculate interior is complimented by extremely high ceilings the prominent stylish heritage beams spanning them making a spacious, light and airy apartment.

In the heart of Sydney, one of the most prestigious addresses, located in the sought after Wharf building at Woolloomooloo.