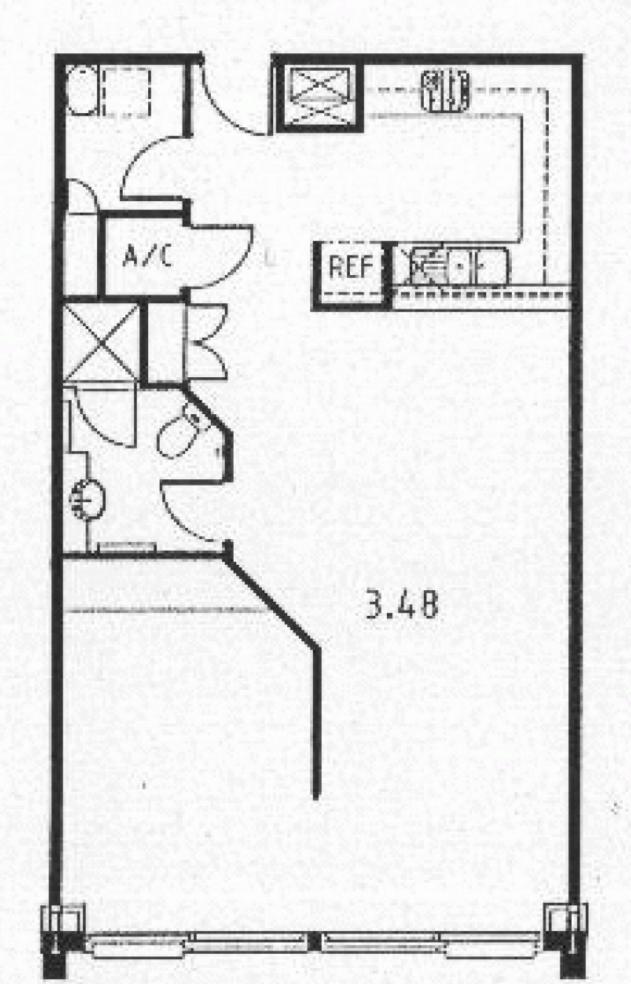

The floor plan provides a spacious open plan living and dining area. Separate laundry providing plenty of storage. Features ducted air conditioning, video intercom and full lift access security.

The immaculate interior is complimented by extremely high ceilings the prominent stylish heritage beams spanning them making a spacious, light and airy apartment.