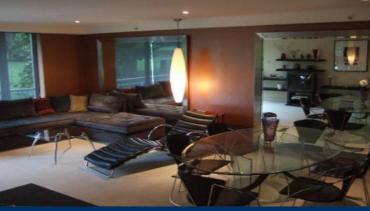

Spacious sundrenched lounge and dining opens to balcony and overlooks the Botanical Gardens and Opera House. Superb fully equipped kitchen with granite bench tops, Gaggenau stainless steel appliances and double door fridge / freezer.