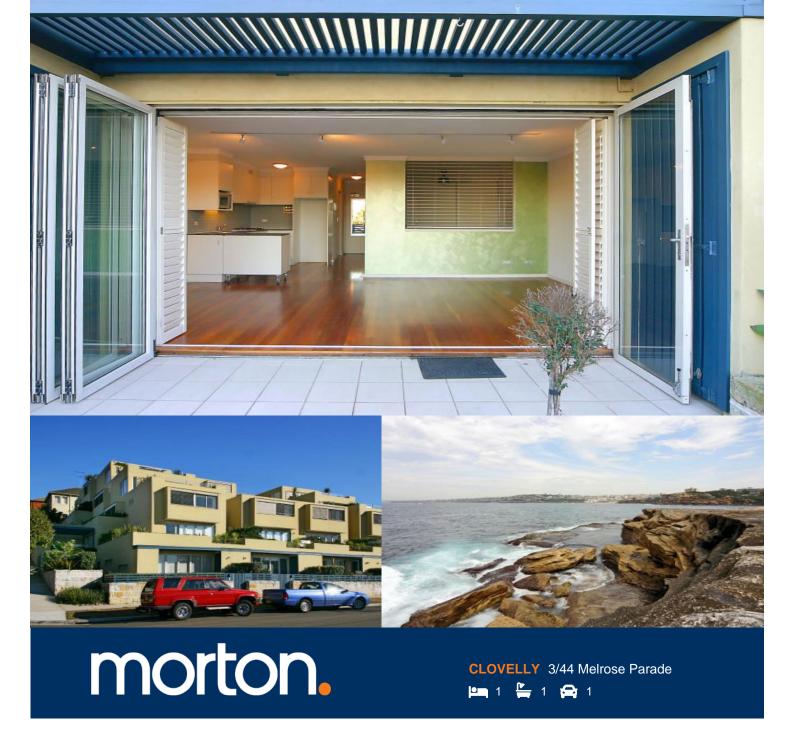

Modern designer 1 bedroom apartment moments from Clovelly beach. Open plan living area with polished black butt timber floors with Bi-fold doors opening to a large sundrenched terrace ideally suited to indoor/outdoor entertaining. Modern galley style kitchen finished with gas stainless steel European appliances, stone benchtops including mobile island bench, microwave and dishwasher.

Master bedroom includes built in wardrobes. Second bedroom or study has been transformed into a dressing room with custom made built-in cupboards & storage. Modern bathroom includes bathtub. Cleverly concealed internal laundry with dryer & washtub.

Further features include video intercom entry, additional storage, under ground parking & reverse cycle air conditioning.

The block is called 'Sunrise' and thats what you'll see. Within minutes to the Sea Salt Restaurant, Coastal Walk, Clovelly