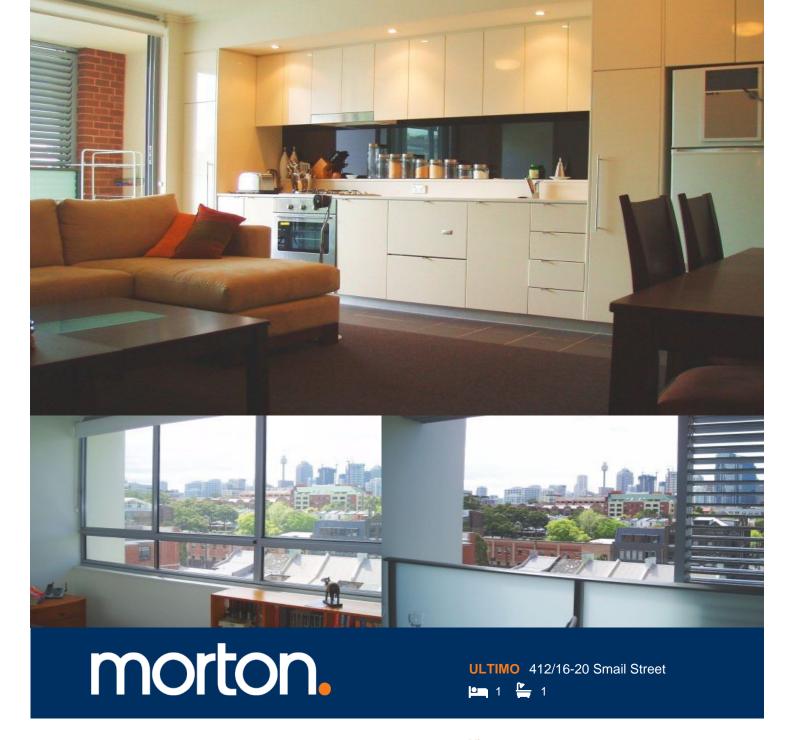

Nestled in a quiet street this brand new architect designed apartment is located within walking distance to Broadway Shopping centre cinema's, restaurants Sydney University.

- Expansive city views
- Open plan living area flows to generous balcony with adjustable exterior louver's offering privacy.
- Modern galley style kitchen with gas stainless steel appliances, ceaser stone benches, dishwasher, ample cupboard space glass splashback.
- Large bedroom enjoys the city views includes built-ins.
- Separate media area with internet access.
- Designer bathroom with cleverly concealed laundry with dryer.
- Security intercom access elevators.
- A great apartment in a convenient location.
- No Parking