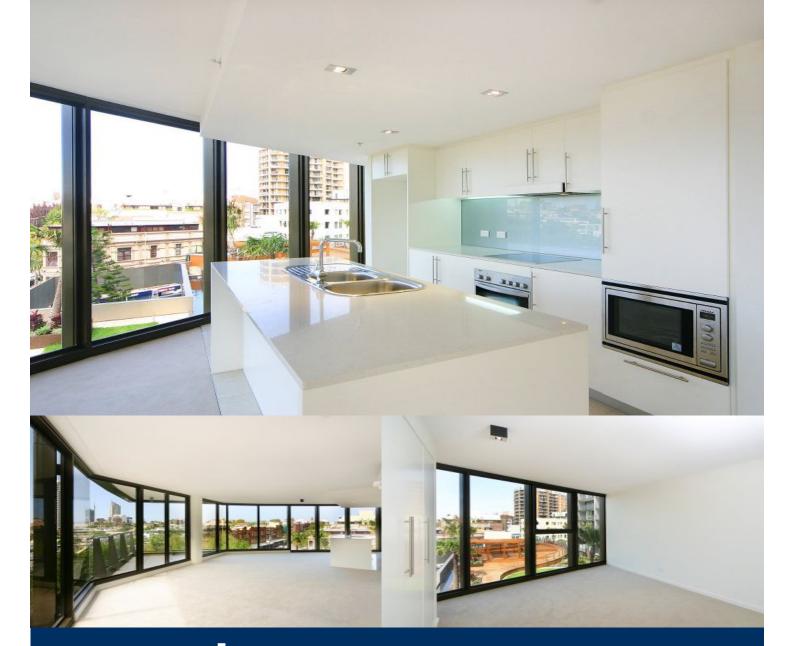

Master bedroom overlooks sculptured gardens and is complimented with a large ensuite, 2nd bathroom has a bathtub and shower.

Gourmet kitchen is finished with ample cupboard space, large fridge cavity and stone bench island. Miele electric oven, stove tops, microwave and dishwasher add European quality