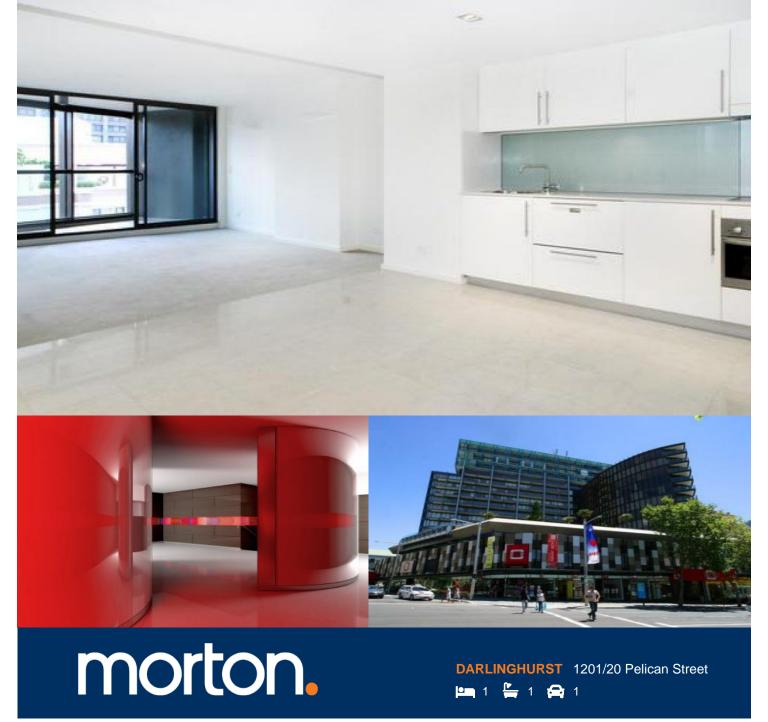

Superb Monument Apartment.

Spacious east facing 12th level apartment. Open plan living with floor to ceiling glass overlooking the landscaped gardens outdoor pool. Generous master bedroom with huge built-in space. Cleverly designed galley kitchen offers stone benchtops, Miele stainless steel appliances ample cupboard space without sacrificing the living area. Sleek bathroom with over sized rimless shower recess designer basin mirrored vanity. Internal laundry with dryer. Reverse cycle air conditioning. Video security intercom + concierge. Under cover security car space. Enjoy the pool, gym sculpted gardens or shopping Oxford Street's strip of specialty shops. Internal photos represent similar unit in Monument