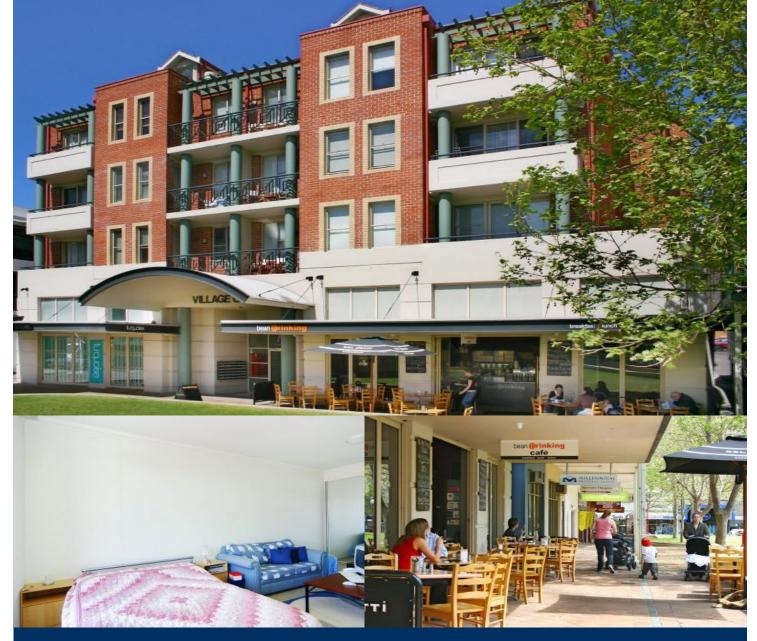

morton.

CROWS NEST 32/13 Ernest Street

This modern 44sqm studio apartment offers open plan living with a security lock up car space, right in the heart of Crows Nest.

The 'Village Green' is a perfectly positioned with a park, cafes, restaurants, shops and public transport all at your doorstep.

Full kitchen includes stainless steel gas cook top, oven and dishwasher with ample storage. Other features include, built in wardrobes, modern bathroom, internal laundry and balcony.

Internal 40sqm approx Total 57sqm approx