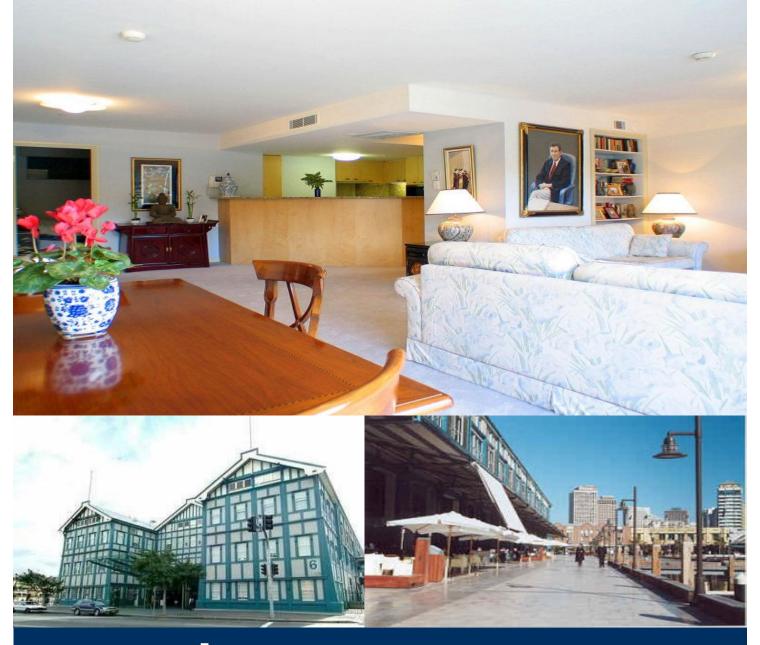

## morton.

A rare opportunity to obtain a large executive apartment in the exclusive Finger Wharf.Huge open plan lounge dining area flowing onto balcony.Waterviews from living master bedroom.Designer kitchen bathrooms.Reverse cycle air conditioning.Loads of storage.On site 24 hour security.Optional use of indoor heated pool gym.Secure parking.Walk to CBD, Botanical Gardens fine dining.A well designed apartment offering a fabulous lifestyle.