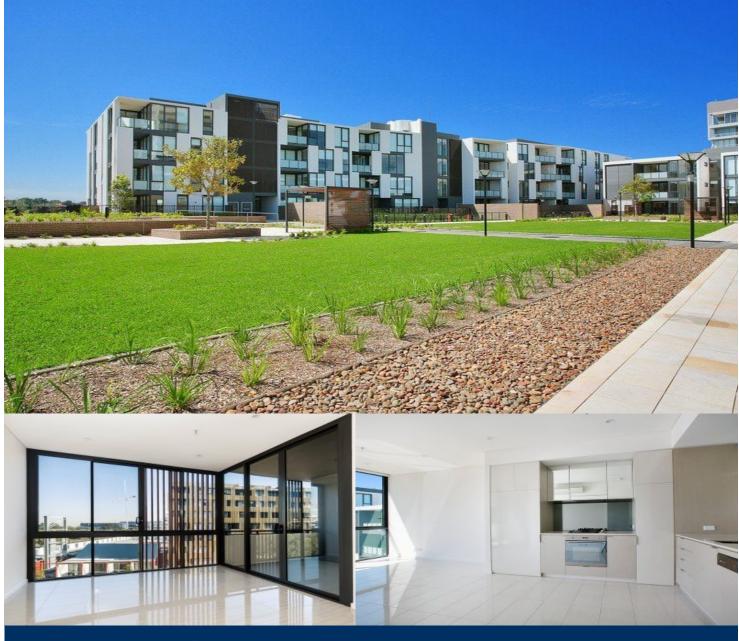

Located in the hub of Victoria Park, East Village offers resort-style apartment living with the largest private Sky Park in Sydney and instant access to a lively marketplace below and just 3kms to the CBD.

- Large study as home office or temporary guest room
- Reverse cycle air conditioning
- Stainless steel Smeg appliances
- Soft close kitchen draws and cupboards
- Stone bench tops, mirror splash back
- LED under cupboard lighting
- Wool carpets, efficient LED down lights
- Gas bayonet to balcony for your BBQ
- Data/TV points in living and main bedroom