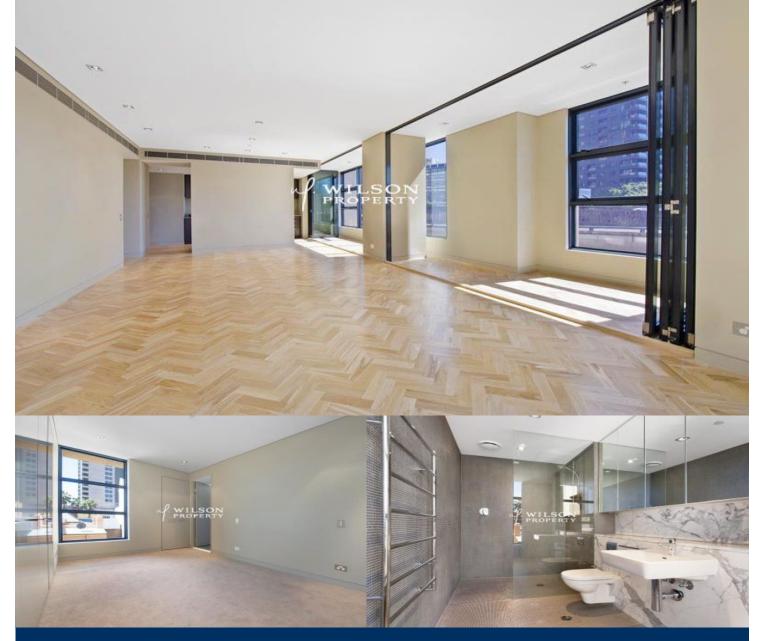

- Generous 114sqm floor plan with 9ft high ceilings
- Open plan gourmet kitchen fitted with Miele appliances
- Master bedroom includes built-ins & a sumptuous ensuite bathroom
- Further inclusions to the apartment include a great family bathroom with bath, guest cloakroom, separate laundry, ducted air conditioning and one security car space
- All residents have access to a communal rooftop garden & barbeque area, indoor pool & gymnasium.
- Stamford Residences is located in the central hub of everything that Sydney has to offer, including The Sydney Opera House, Circular Quay, Royal Botanical Gardens, Mrs Macquarie's Chair, theatres, the finest restaurants, and the convenience of major transport links at your doorstep.