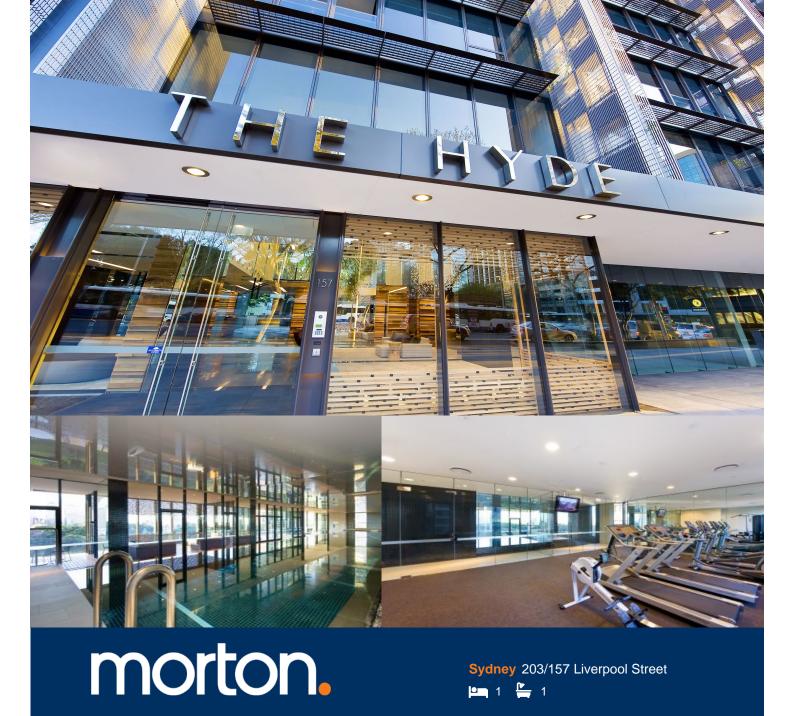

This extremely spacious & well designed 61sqm one bedroom suite is positioned on Level 2 of the highly acclaimed development - The Hyde.

- Intimate north facing aspect into leafy Hyde Park this property will surely impress those looking for privacy, light, greenery & a feeling of tranquillity
- Sumptuous galley style kitchen with stainless steel appliances & gas cooking
- Large bathroom with generous walk-in shower &
- High quality fittings throughout
- Open plan lounge dining area leads
- Covered entertaining balcony with gas & power outlets perfect for entertaining
- Storage cage included