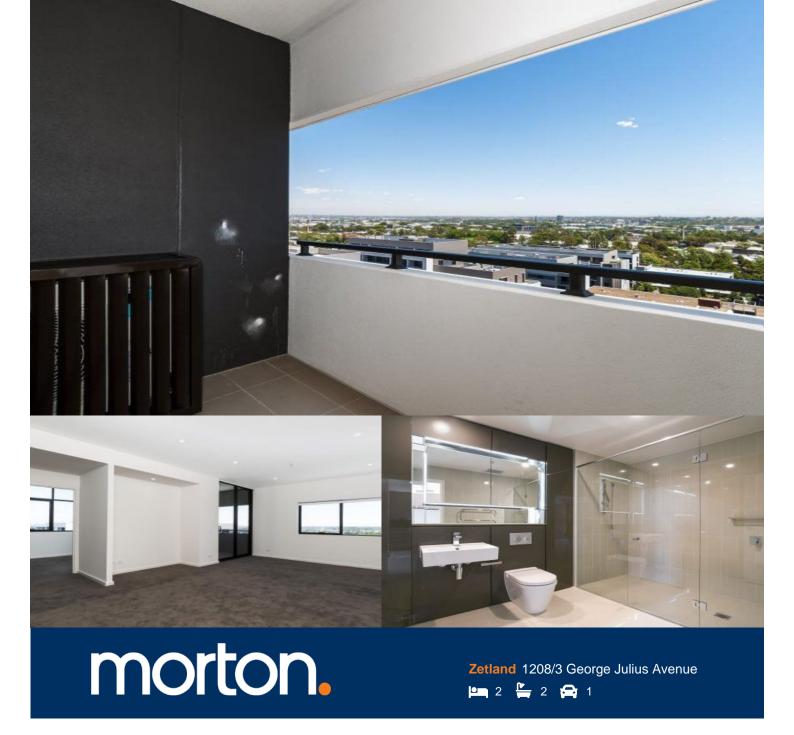

Located in the vibrant Victoria Park precinct, just 3km from the CBD, the new Platinum development by Payce is sophisticated urban living at its best. Platinum's five buildings surround a beautifully landscaped 1,930sqm elevated garden incorporating an alfresco dining and barbecue area, intimate pavilions for relaxing and an Asian-inspired bamboo grove.

- State of the art health club featuring pool, gymnasium, steam and massage rooms  $% \left( 1\right) =\left( 1\right) \left( 1\right)$
- Stainless steel Miele appliances
- LED lighting throughout
- Stone bench tops, mirrored splash back
- Data/TV points in living and main bedroom
- Security building, Video intercom
- Air conditioning throughout