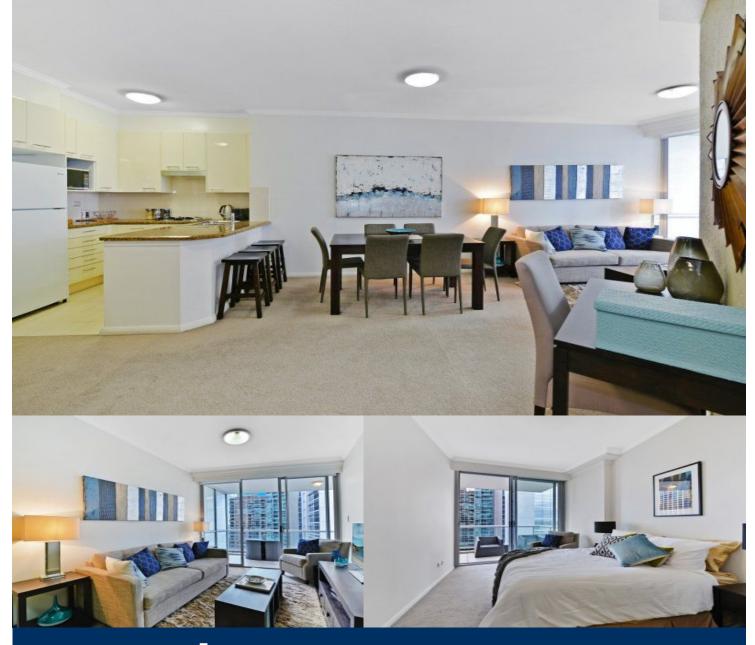

- Unfurnished and updated two bedroom apartment
- Located on level 20 of Maestri Towers
- Spacious open plan living with desirable floor plan
- Modern, gourmet kitchen
- Two modern bedrooms
- Additional features include one security car space, air conditioning & internal laundry

- Maestri Towers offers resort facilities including a indoor heated lap pool, gymnasium, spa and sauna. All located just moments to major transport links, Hyde Park plus an array of shops, restaurants & attractions