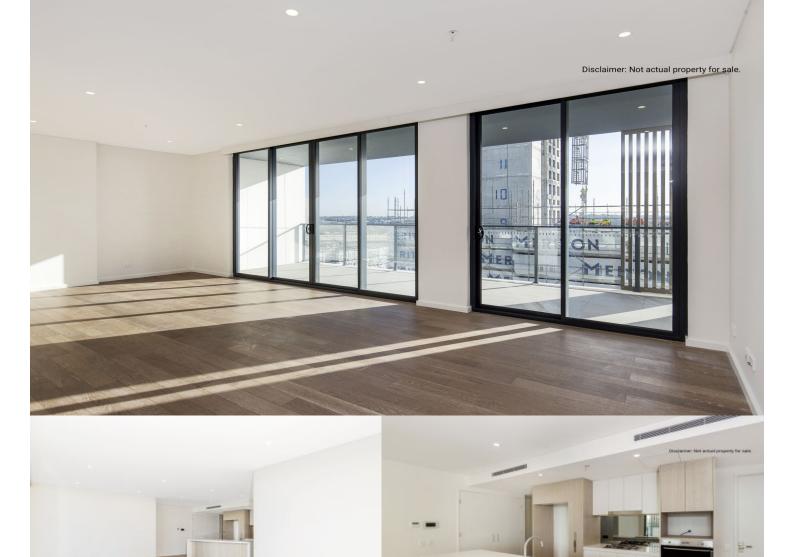

# morton.

Mascot C904/1 Muller Lane

Located in the vibrant Mascot precinct, the new Espirit development sophisticated urban living at its best. Espirit is moments away from Mascot train station, Woolworth's and local cafes.

- Large kitchen with island benchtop, dishwasher and gas cooking
- Floorboards throughout
- LED lighting throughout
- Internal laundry with dryer
- Stone bench tops, mirrored splash back
- Data/TV points in living, study and main bedroom
- Security building, Video intercom
- Entertainers balcony with privacy screens
- Air conditioning throughout
- Lots of natural light
- North facing with district views
- Storage cage
- Study space to be converted to bedroom upon application approval