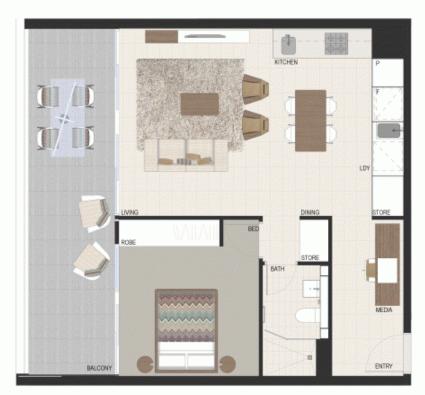

## **Morton RE**

rentals@morton.com.au

East Village

501 1bed+study 1bath 1 parking

Internal 57sqm External 17sqm Total 24sqm

Proudly developed by

eastvillage.com.au 1800 888 688