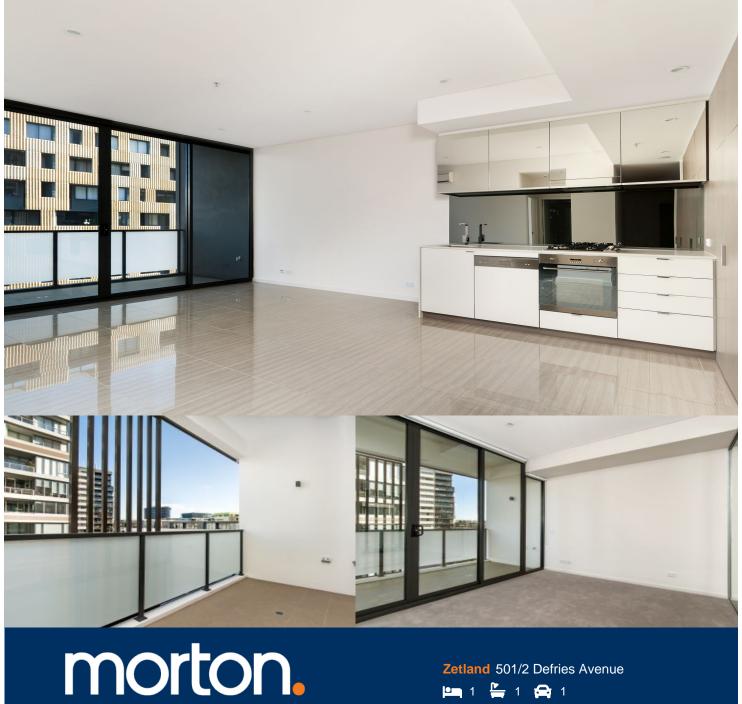

- Reverse cycle air conditioning
- Stainless steel Smeg appliances
- Soft close kitchen draws and cupboards
- Stone bench tops, mirror splash back
- LED under cupboard lighting
- Wool carpets, efficient LED down lights
- Gas bayonet to balcony for your BBQ
- Data/TV points in living and main bedroom
- Recessed mirrored cabinets in bathroom
- Security building, video intercom

## **Morton RE**

rentals@morton.com.au

East Village

501 1bed+study 1bath 1 parking

Internal 57sqm External 17sqm Total 24sqm

Proudly developed by

eastvillage.com.au 1800 888 688