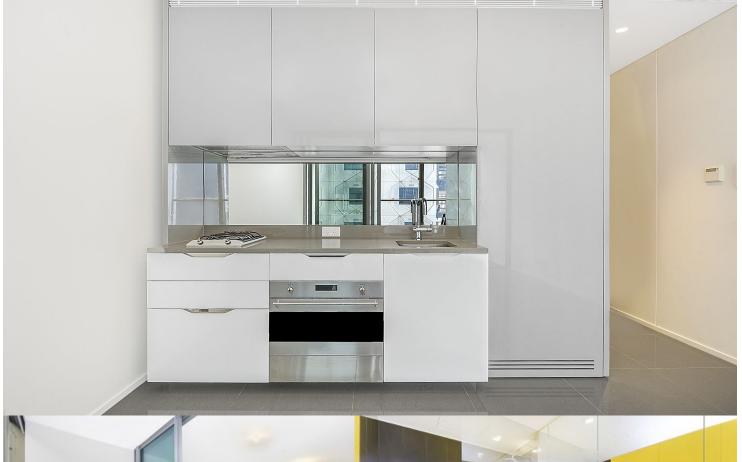

## DEPOSIT TAKEN LEASED BY AMBER RIETHMULLER 0438 977 172

Located in the near new 5 star Central Park complex, this partially furnished one bedroom apartment offers executive life style with convenience. Features include:

- Sleek modern kitchen with gas cooking and dishwasher
- Enclosed alfresco style balcony, perfect for all year round use.
- Main bedroom with floor to ceiling built ins.
- Modern bathroom with internal laundry
- Ducted reverse cycle heating/cooling and security intercom
- Access to fully equipped gymnasium and swimming pool.
- 24 hour concierge
- Secure car space