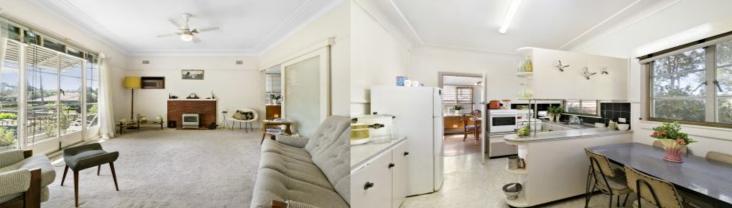

- Ideally positioned within a cul-de-sac
- Versatile plan is bathed in natural light throughout
- Generous master with built-in wardrobes
- Separate dining area and timber floors
- Lock up garage with off street parking
- Low maintenance garden and ample off street parking