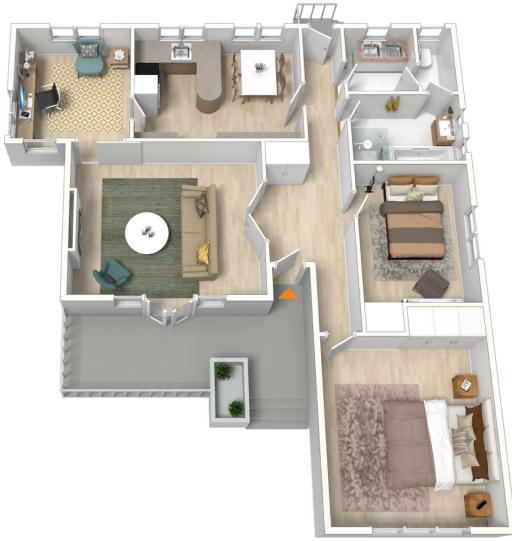

## George Reale

0408 014 469

The floor plan is not to scale; measurements are indicative and in metres. All features included in this 3D plan are for inspiration purposes only. This is not an exact replica of the property or the position of exterior elements. Plans should not be relied on. Interested parties should make and rely on their own enquiries.

Produced by **DIAKRIT** 

Total Living Area: 102 SQM

The elle plan and floor plan are set to cook; measurements are indicative and in neutrae. Busines and trace any placed for Electricities purposes. Plans abouted not be relited on. Interested perfece should make any neutrae.