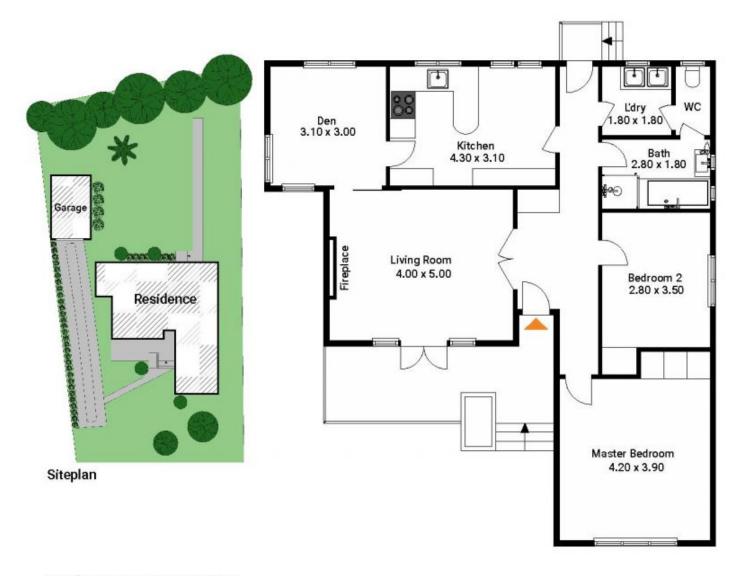

## George Reale

0408 014 469

The floor plan is not to scale; measurements are indicative and in metres. All features included in this 3D plan are for inspiration purposes only. This is not an exact replica of the property or the position of exterior elements. Plans should not be relied on. Interested parties should make and rely on their own enquiries.

Produced by **DIAKRIT** 

Total Living Area: 102 SQM

The elle plan and floor plan are set to cook; measurements are indicative and in neutrae. Busines and trace any placed for Electricities purposes. Plans abouted not be relited on. Interested perfece should make any neutrae.