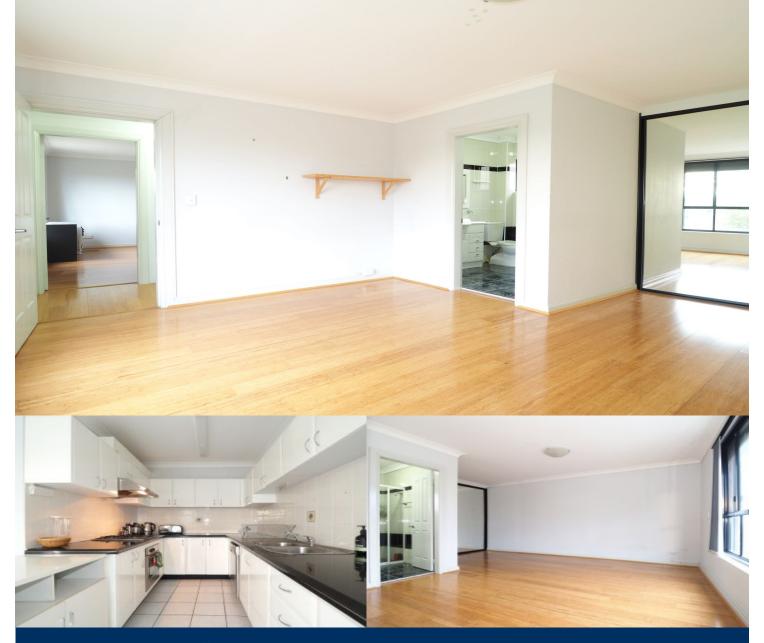

## morton.

This contemporary split-level townhouse boasts lots of natural light in a great location. It offers polished floorboards and tiles throughout in sunlight filled open-plan lounge area. all bedrooms with built ins and en-suite's. It's perfectly positioned close to both of Carlton and Allawah train stations.

- Separate living and dining areas
- Gourmet kitchen with stone bench tops and gas cooking
- Beautiful bathroom finishes
- 3 generous bedrooms
- Internal laundry with combo washer/dryer
- 3 separate balconies
- Large exclusive entertainers courtyard
- Block-out shutter throughout
- Partly furnished
- Double lock-up garage with storage space
- Short walk to shops and transport