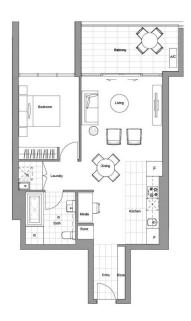

## COASTAL QUARTER G-202 PRINCE HENRY AT LITTLE BAY

Bedrooms Bathrooms Basement Parking 1 + Media

Internal Area External Area

TOTAL AREA 75 sqm

Contact (02) 9256 5968 www.princehenrylittlebay.com.au