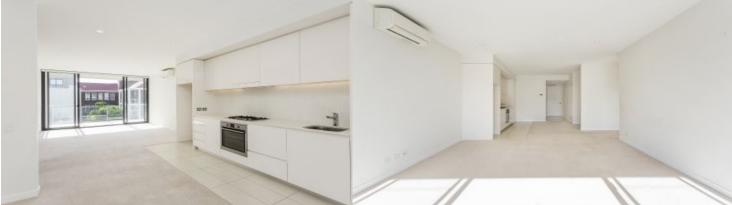

- Generous balcony ideal for entertaining or taking in the view
- Kitchen features stainless steel appliances, stone bench tops and dishwasher
- Internal laundry includes Fisher & Paykel dryer and laundry tub
- Large bathroom
- Built in robes in bedroom
- 1 car space no store room