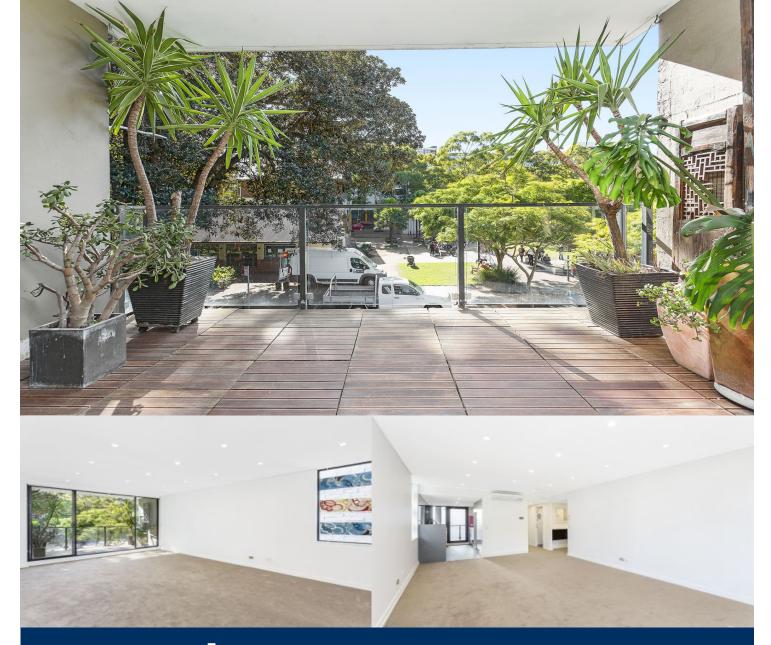

## morton.

Filled with natural light and benefitting from two separate aspects, this exceptional residence is the ultimate offering. Well configured over 98sqm with an emphasis on low maintenance liveability and clean contemporary lines, this quality home is simply a short level stroll to Victoria Park amenities.

Freshly renovated, the apartment offers:

- Sleek kitchen, CaesarStone benches, gas appliances
- Welcoming open plan lounge, two separate balconies
- Double master complete with walk-in and an ensuite
- Study alcove, central garden courtyard, air conditioning
- Metres to shops, parks, cafes, supermarkets, restaurants
- Minutes to eastern beaches, UNSW, airport and the CBD