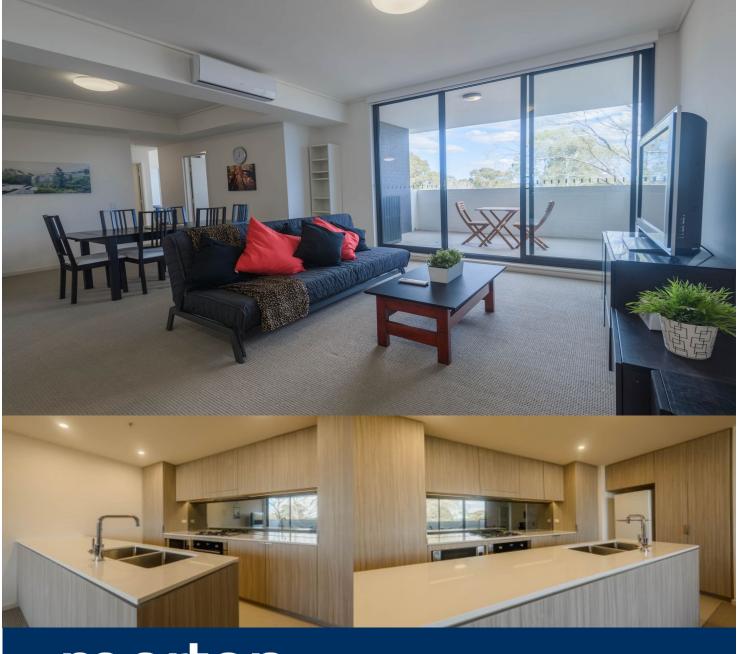

morton.

Riverwood 501/1 Vermont Crescent

Located in the urban hub of Washington Park, Fairmount offers lifestyle apartment living within the masterplanned community. With easy access to the M5 and only 20kms to the CBD.

## **APARTMENT FEATURES**

- Reverse cycle air conditioning
- Stainless steel kitchen appliances
- Stone bench tops, mirror splash backs
- LED under cupboard lighting
- Wool carpets, efficient LED down lights
- Data/TV points in living and main bedroom
- Recessed mirrored cabinets in bathroom
- Security building, security intercom

# **APARTMENT 501** LOT 25 2BED + STUDY

Internal  $84m^2$  $11\,\mathrm{m}^2$ External Total  $95m^2$ 