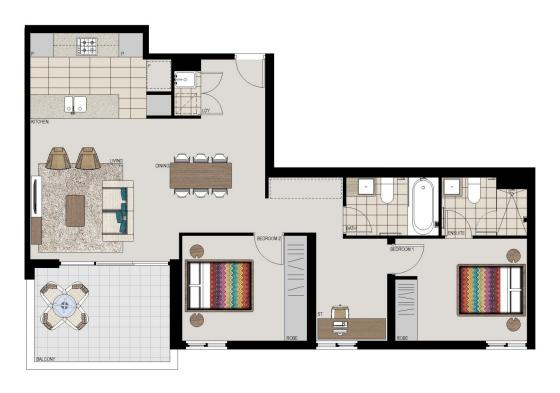

# **APARTMENT 501** LOT 25 2BED + STUDY

Internal  $84m^2$  $11\,\mathrm{m}^2$ External Total  $95m^2$ 