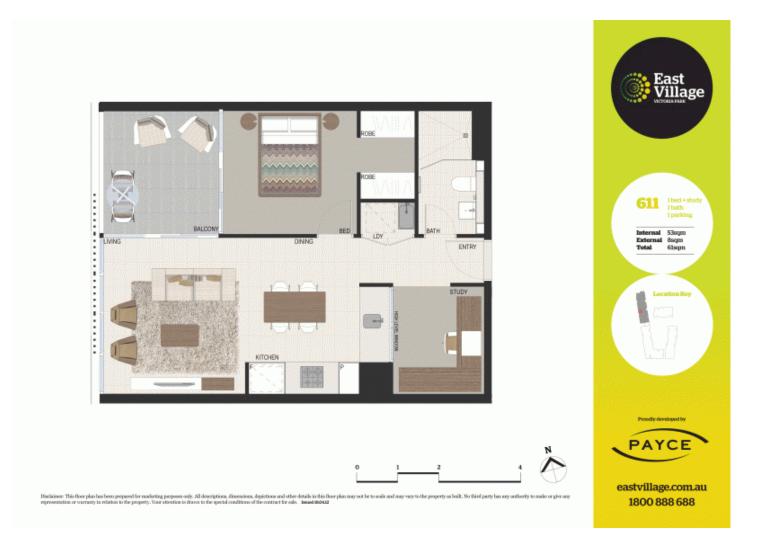

## morton.

Located on the same level as sky garden of the popular East Village complex in Zetland, with shops, cafes and restaurants conveniently located just floors below, this spacious one bedroom + study is urban living at its best.

- Reverse cycle air conditioning
- Modern gas kitchen with stainless steel SMEG appliances and dishwasher
- Large balcony
- Internal laundry with dryer
- Build-in robe to bedroom
- 1 secured car space with storage