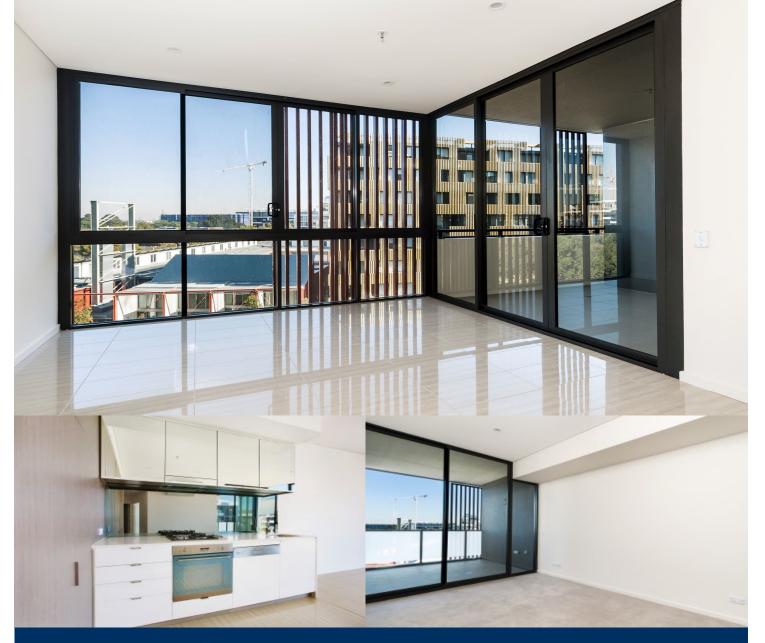

## morton.

Located on the same level as sky garden of the popular East Village complex in Zetland, with shops, cafes and restaurants conveniently located just floors below, this spacious one bedroom + study is urban living at its best.

- Reverse cycle air conditioning
- Modern gas kitchen with stainless steel SMEG appliances and dishwasher
- Large balcony
- Internal laundry with dryer
- Build-in robe to bedroom
- 1 secured car space with storage