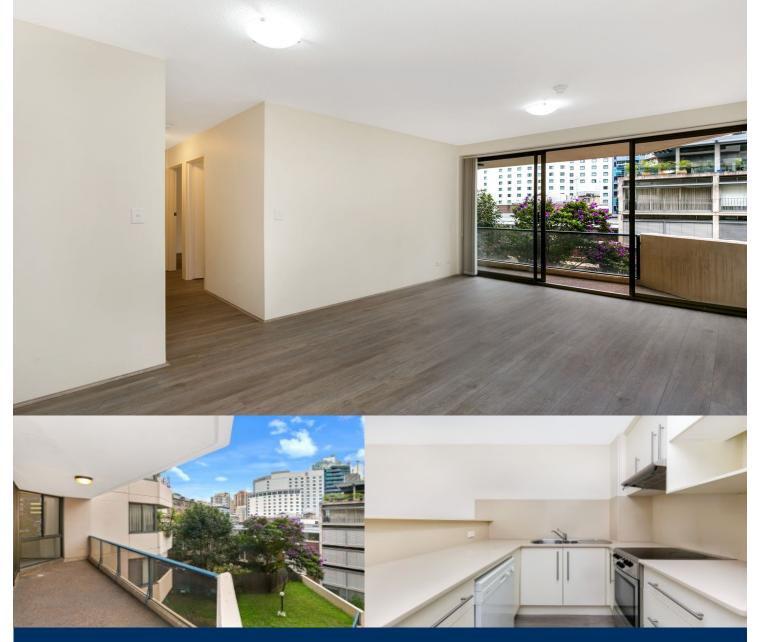

## morton.

This modern unfurnished two bedroom apartment is located in sought after Surry Hills. Its inner city location provides easy access to the CBD and an array of cafes and restaurants.

- Recently renovated paint and new flooring throughout
- Two bedrooms, main with built in wardrobes, 2nd with balcony access.
- Large and light filled balcony.
- One underground secure car space.
- Well presented bathroom and internal laundry.
- Set on the 8th floor in 'The Belvedere' secure building with lift.