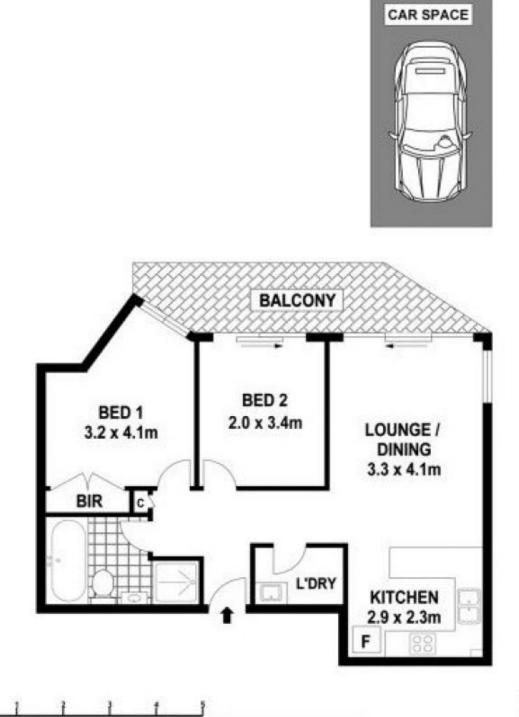

## morton.

This modern unfurnished two bedroom apartment is located in sought after Surry Hills. Its inner city location provides easy access to the CBD and an array of cafes and restaurants.

- Recently renovated paint and new flooring throughout
- Two bedrooms, main with built in wardrobes, 2nd with balcony access.
- Large and light filled balcony.
- One underground secure car space.
- Well presented bathroom and internal laundry.
- Set on the 8th floor in 'The Belvedere' secure building with lift.