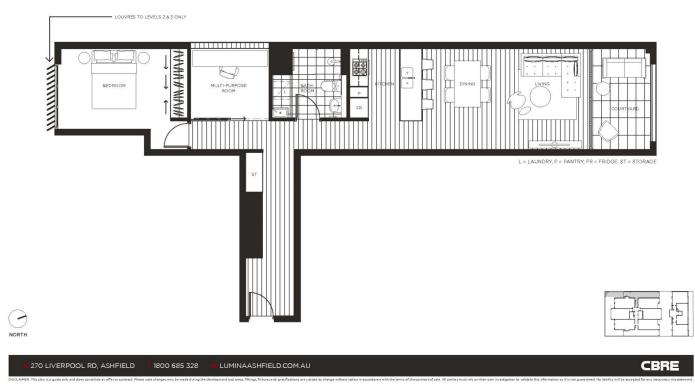

### morton.com.au

APT 201/301/501/601/701 ONE BED + MULTI-PURPOSE ROOM INTERNAL SQM 69 EXTERNAL SQM 7