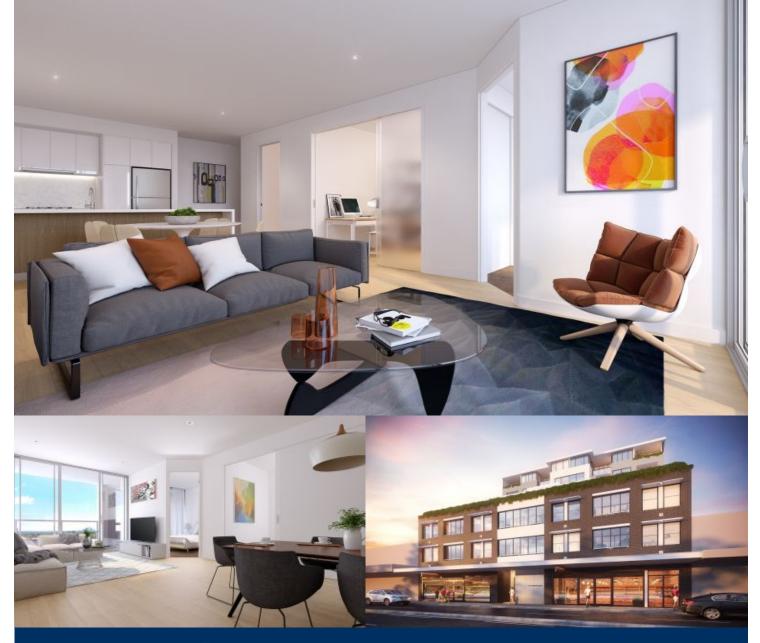

# morton.

Stunning new development in prime inner west location. Situated in the heart of Ashfield, this property combined sophisticated urban living with superb finishes, stylish and functional design.

- Designed by award winning architects 'Marchese Partners'
- Large designer bedroom including built-in wardrobe, carpeted

- Open plan, combined living and dining area with oak timber floorboards

- High quality finishes with carpeted bedroom
- Mutli-purpose room, ideal study area perfect for working from home
- High quality reconstituted stone kitchen bench top
- Gas cooking and dishwasher
- Modern bathroom and internal laundry with clothes dryer
- Ducted air conditioning throughout
- Secure car space, internal lift access