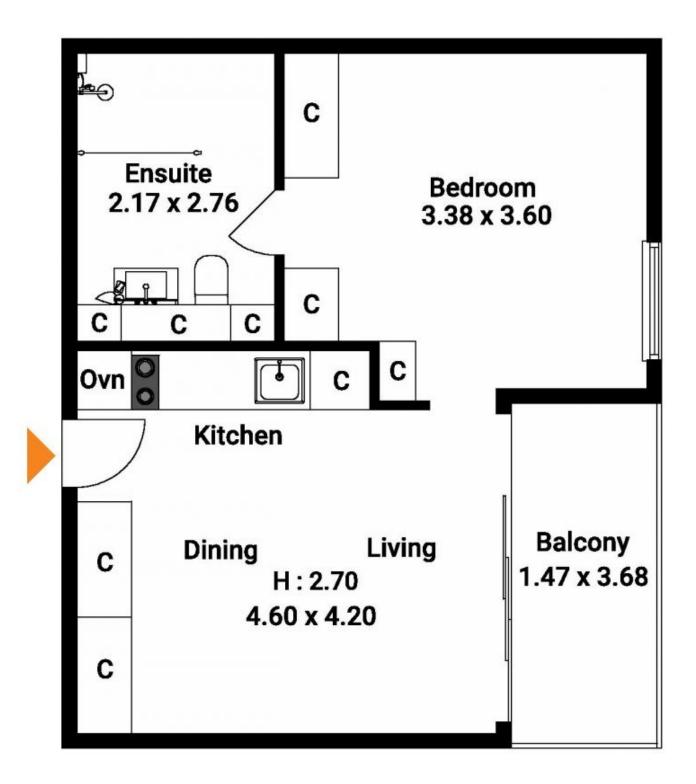

## morton.

Chippendale 5 Park Lane

The floor plan is not to scale. Measurements are indicative and in metres.