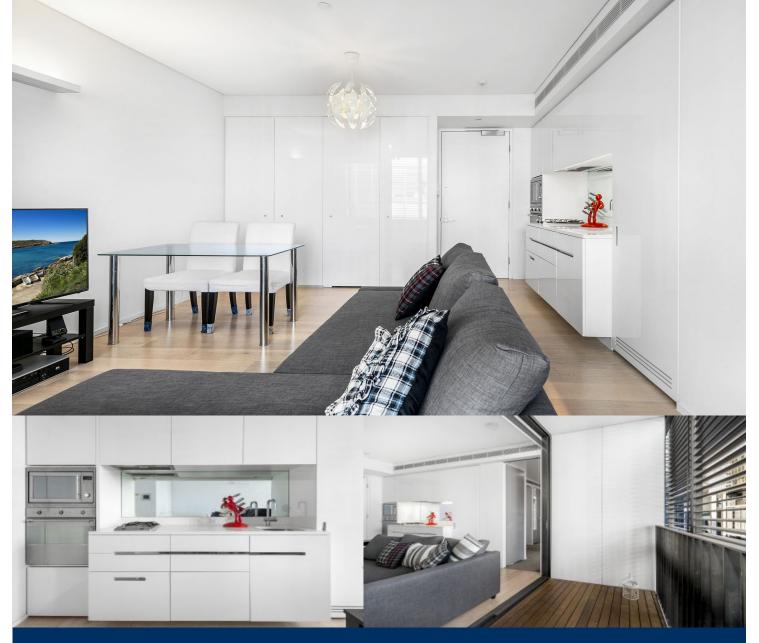

## morton.

Located in the near new 5 star Central Park complex, this fully furnished one bedroom apartment offers executive life style with convenience. Features include:

- Sleek modern kitchen with gas cooking and dishwasher
- Enclosed alfresco style balcony, perfect for all year round use.
- Carpeted main bedroom and with built ins.
- Over sized en suite bathroom and separate internal laundry with washing
- machine and tumble dryer provided.
- Fully furnished, move straight in.
- Access to fully equipped gymnasium and swimming pool.
- 24 hour concierge