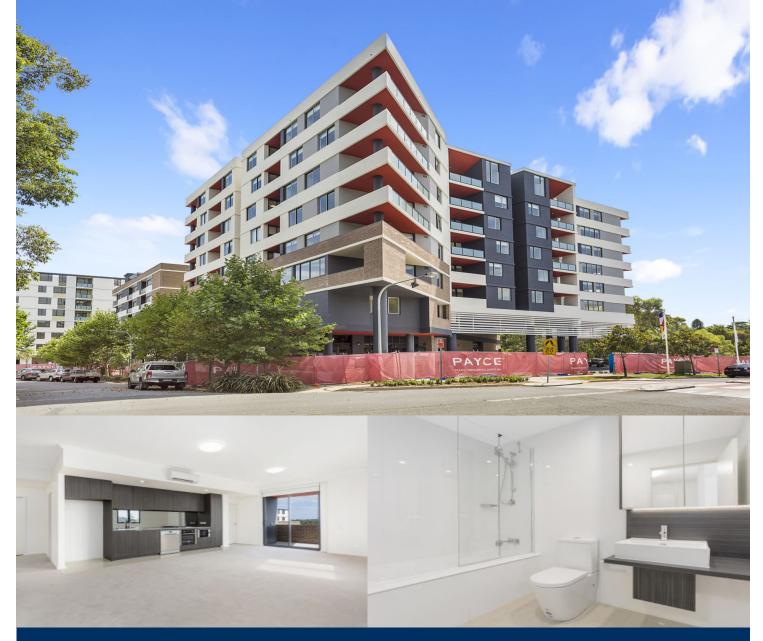

morton.

Located on level 6 in "Trinity", this fantastic apartment offers a brand new lifestyle in a beautiful, quiet and master planned

community. With easy access to the M5 and only 20kms to the

CBD. Completed only in January 2018, this large

two-bedroom plus study unit represents the upper echelon of

Riverwood 610/11A Washington Avenue

As advertised or by appointment

#### **APARTMENT FEATURES**

apartment living.

- Reverse cycle air conditioning
- Stainless steel kitchen appliances
- Stone bench tops, mirror splash backs
- Wool carpets, efficient LED down lights - Data/TV points in living and main bedroom
- Recessed mirrored cabinets in bathroom
- Separate study area & internal laundry
- Large open plan living/dining, opens onto balcony
- Double bedroom including built-in wardrobe
- Secure car space & storage cage, lift with intercom