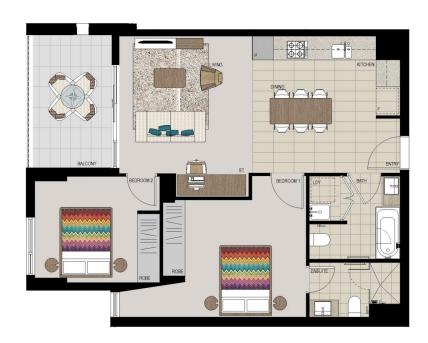

# **APARTMENT 610 LOT 38** 2 BED + STUDY

Internal 74sqm External 8sqm 82sqm Total

Disdaimer: This floor plan has been prepared for marketing purposes only. All descriptions, dimensions, depictions and other details in this floor plan may not be to scale and may vary from the property as built. Your attention is drawn to the special conditions of the contract for sale of land. No third party has any authority to make or give any representation or warranty in addition to the property unless the representation or warranty is confirmed by Equec Communities No. 4 Py Limited and included in the contract for sale of land.