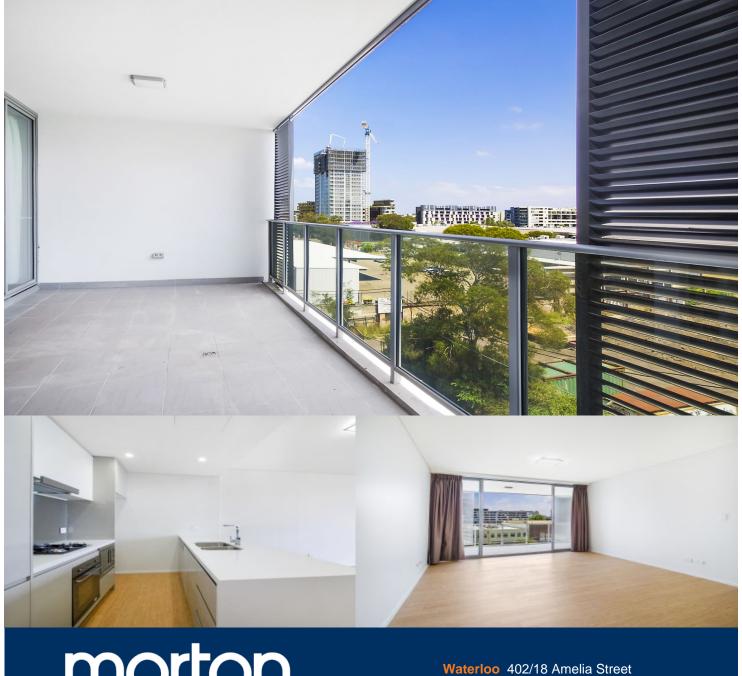

morton.

Located in the heart of Waterloo, just 3km from the CBD, the ORE development is eye-catching design with urban living at its best. Stylish eight level residential building maximises natural light and space for sophisticated living.

- Fantastic layout with over-sized balcony stretching over the lounge room and two bedrooms
- Generous size open plan living and dining area
- Stainless steel appliances and gas cook top with Wok
- Main Bathroom and ensuite with modern luxurious square lined Bath & Walk-in Shower
- Stunning tiles throughout living spaces and wool carpets in bedrooms
- Security Intercom Access
- Two secure underground car spaces