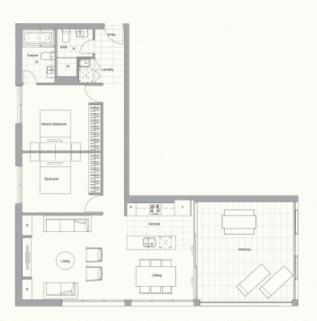

## COASTAL QUARTER B-113 PRINCE HENRY AT LITTLE BAY

Bedrooms Bathrooms Basement Parking

Internal Area External Area 87 sqm 24 sqm

TOTAL AREA 111 sqm

Contact (02) 9256 5968 www.princehenrylittlebay.com.au

0