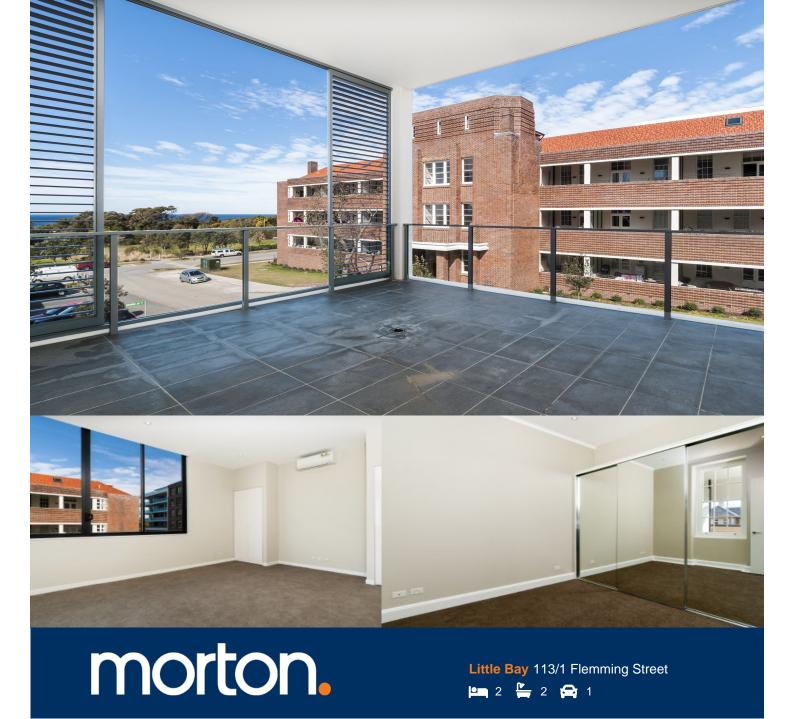

Live in the transformed Prince Henry redevelopment at Little Bay, located opposite peaceful parklands and neighboring bushlands. Only a few minute's walk from Little Bay beach is Coastal Quarter, this distinctive building stylishly brings together the rich art-deco designs and classic elegance of the past with contemporary new spaces and stunning timeless finishes.

- Wool carpet in bedroom and tiles in dining and kitchen areas
- Generous balcony ideal for entertaining or taking in the view
- Kitchen features AEG appliances and stone bench tops
- Internal laundry includes Fisher & Paykel dryer and laundry tub
- Stainless Steel Electrolux fridge and washer dryer combo included

## COASTAL QUARTER B-113 PRINCE HENRY AT LITTLE BAY

Bedrooms Bathrooms Basement Parking

Internal Area External Area 87 sqm 24 sqm

TOTAL AREA 111 sqm

Contact (02) 9256 5968 www.princehenrylittlebay.com.au

0