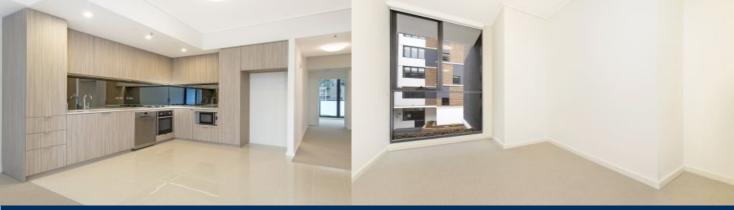

## APARTMENT FEATURES

- Large study area as home office
- Reverse cycle air conditioning
- Stainless steel kitchen appliances
- Stone bench tops, mirror splash backs
- LED under cupboard lighting
- Wool carpets, efficient LED down lights
- Data/TV points in living and main bedroom
- Recessed mirrored cabinets in bathroom
- Security building, video intercom