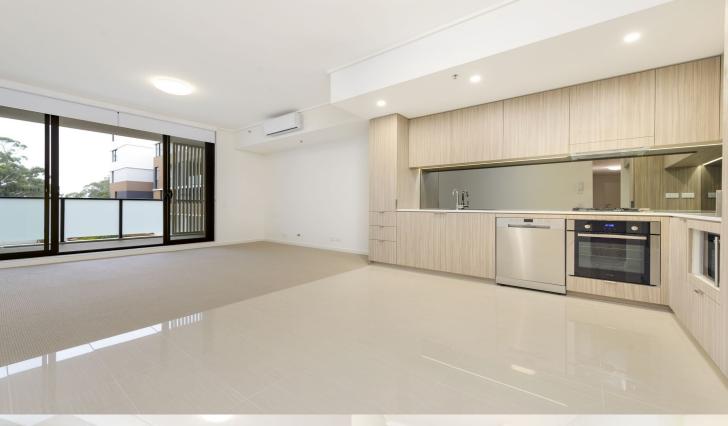

## APARTMENT FEATURES

- Large study area as home office
- Reverse cycle air conditioning
- Stainless steel kitchen appliances
- Stone bench tops, mirror splash backs
- LED under cupboard lighting
- Wool carpets, efficient LED down lights
- Data/TV points in living and main bedroom
- Recessed mirrored cabinets in bathroom
- Security building, video intercom