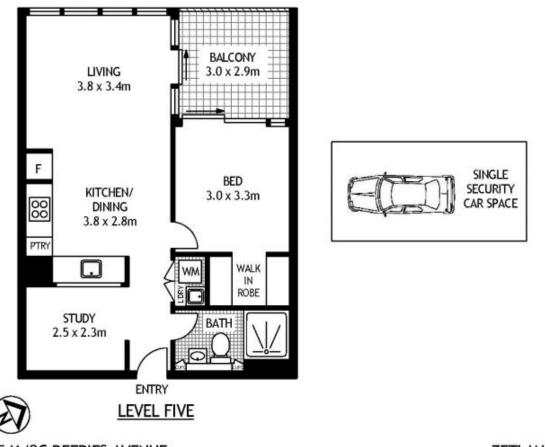

- 62sqm floor plan highlighted by sleek interior styling
- Peaceful all-weather balcony with metropolitan views
- Large study area/home office
- Open plan lounge and dining with polished tiled floors
- Integrated kitchen with granite bench tops and stainless steel appliances
- Spacious double bedroom with walk-in robe and balcony access
- Deluxe designer bathroom and Internal laundry
- Air-conditioning; Secure intercom entry with lift access
- Single secured car space

## **George Reale**

0408 014 469

541/2C DEFRIES AVENUE

ZETLAND

SCAPE Floor Planing Disclaimer: This floor plan is conceptual only, it is provided for illustrative purposes only and should not be relied upon. We make no guaranteess to the correctness of this plan. All interested parties should make and rely on their own enquiries in determining the accuracy of the information contained in this floor plan.