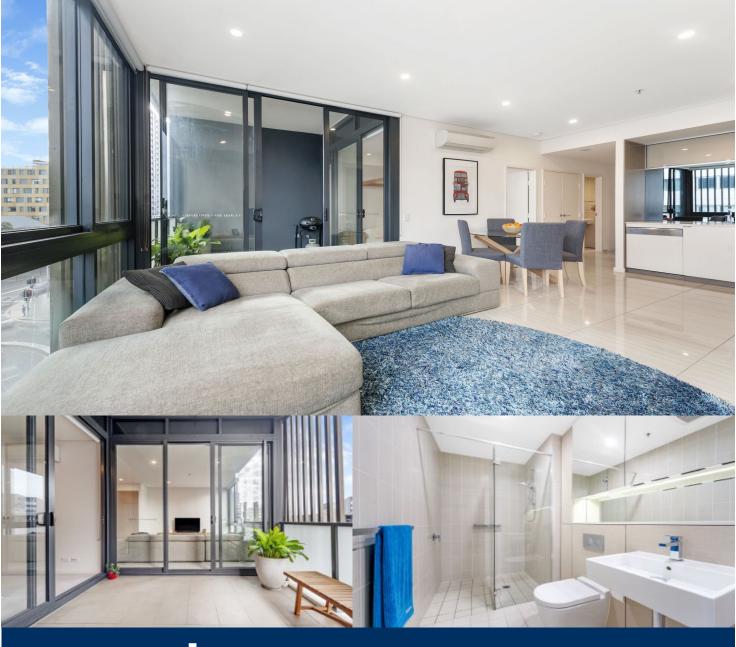

morton.

Zetland 541/2C Defries Avenue

Designed for stylish and convenient living this beautifully presented one bedroom apartment is located within Victoria Park's coveted East Village, enjoying immediate access to a unique sky park and vibrant retail and dining precinct below.

- 62sqm floor plan highlighted by sleek interior styling
- Peaceful all-weather balcony with metropolitan views
- Large study area/home office
- Open plan lounge and dining with polished tiled floors
- Integrated kitchen with granite bench tops and stainless steel appliances
- Spacious double bedroom with walk-in robe and balcony access
- Deluxe designer bathroom and Internal laundry
- Air-conditioning; Secure intercom entry with lift access
- Single secured car space