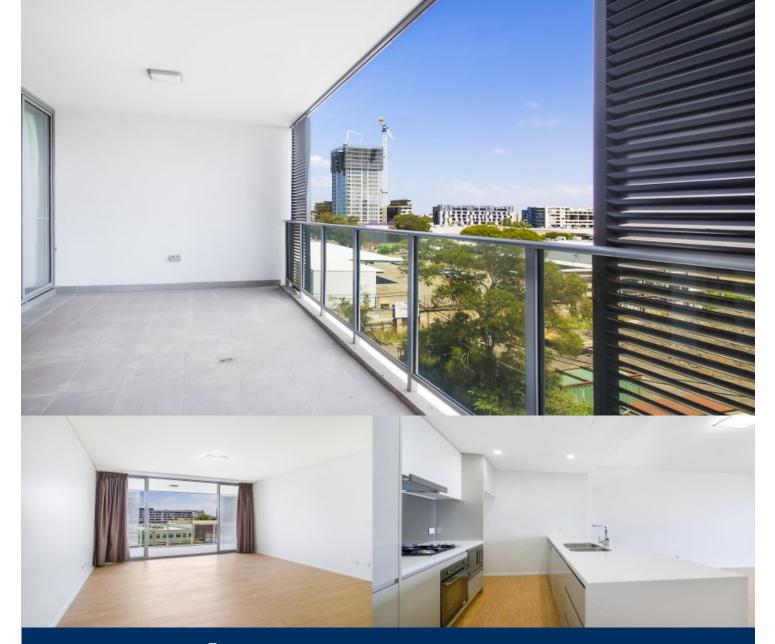

# morton.

Located in the Waterloo, just 3km from the CBD, the new ORE development is eye-catching design with urban living at its best. Stylish eight level residential building maximises natural light and space for sophisticated living.

- One of the best layouts in the building, corner unit with plenty of natural light
- Generous size open plan living and dining area
- Stainless steel Smeg appliances and gas cook top with Wok burners
- Caesar stone bench top, charcoal glass splashbacks
- Main Bathroom and Ensuite with modern luxurious square lined Bath & Shower
- Wool Carpets and Timber floors with neutral colour tones
- Security Intercom Access
- Ducted air conditioning throughout
- Over-sized balcony great for entertaining
- Secure underground car space and storage cage