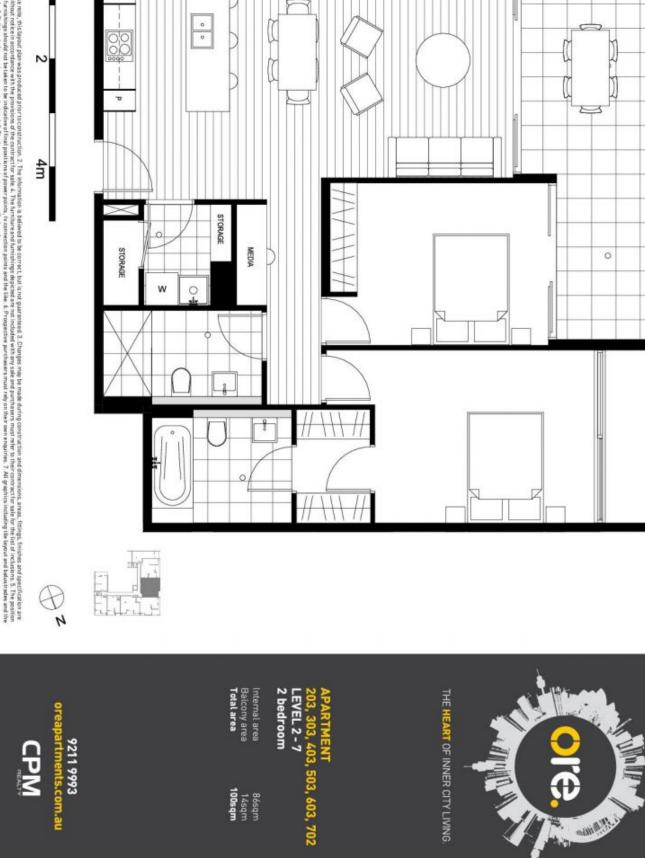

- One of the best layouts in the building, corner unit with plenty of natural light
- Generous size open plan living and dining area
- Stainless steel Smeg appliances and gas cook top with Wok burners
- Caesar stone bench top, charcoal glass splashbacks
- Main Bathroom and Ensuite with modern luxurious square lined Bath & Shower
- Wool Carpets and Timber floors with neutral colour tones
- Security Intercom Access
- Ducted air conditioning throughout
- Over-sized balcony great for entertaining
- Secure underground car space and storage cage