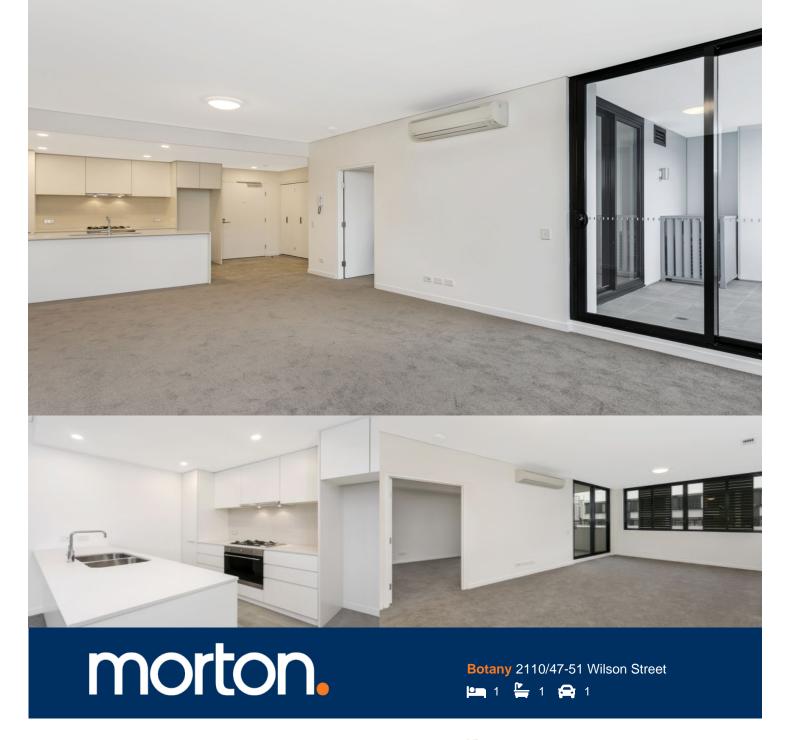

Showcasing inspired, custom design, this contemporary apartment enjoys a premier position with a bright, fresh and open feel. Part of Botany's exciting urban renewal, this executive apartment rests in one of the area's finest buildings enjoying outstanding architecture, luxury finishes and a central location.

- Dual access balcony
- Carpeted throughout
- Large kitchen with gas cooking, dishwasher and island benchtop
- Internal laundry with dishwasher
- Air conditioning
- Mirrored built in wardrobes
- NBN ready
- Large modern bathroom