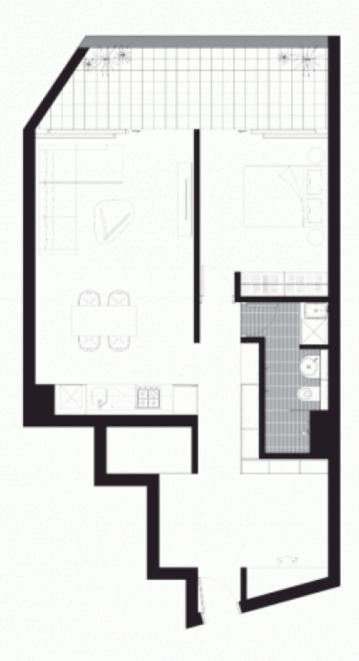

## Morton

info@morton.com.au

#604 1 BED+STUDY - LEVEL 6 81 m<sup>2</sup>

68 sqm internal + 13 sqm balcony

#304 1 BED+STUDY - LEVEL 3 81 m<sup>2</sup>

68 sqm internal + 13 sqm balcony

#104 1 BED+STUDY - LEVEL 1 81 m<sup>2</sup>

68 sqm internal + 13 sqm balcony