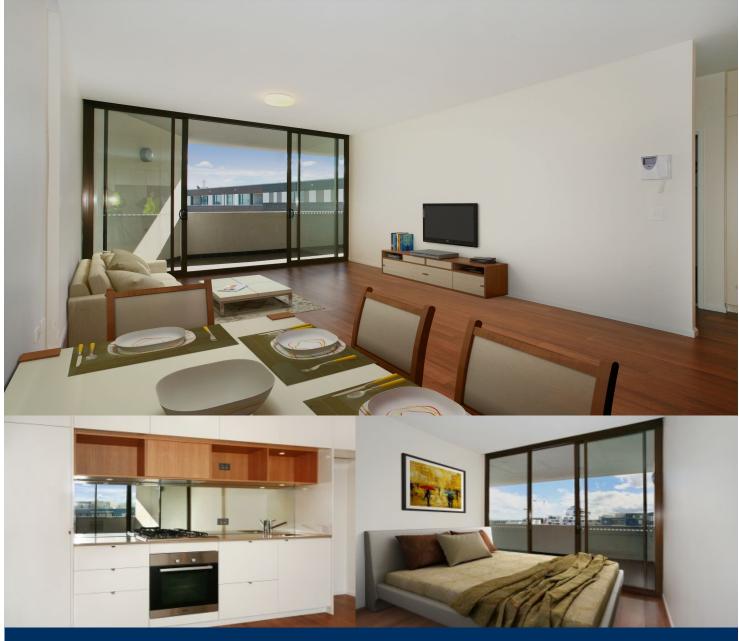

morton.

Zetland 604/2 Victoria Park Parade

Wonderfully positioned in the bustling new precinct in Victoria Park, the 'Stella' apartments provide a new level of living. 'Stella' is superbly designed by Tzannes Associates to maximise light, open spaces and cross-flow ventilation.

- Floating timber floors throughout
- Kitchens include CaesarStone bench tops and Miele appliances
- Polyurethane finish joinery with ample storage
- Bathrooms with Italian fittings, and
- Feature wall tiles and mirrored storage cabinets
- Includes caged storage downstairs