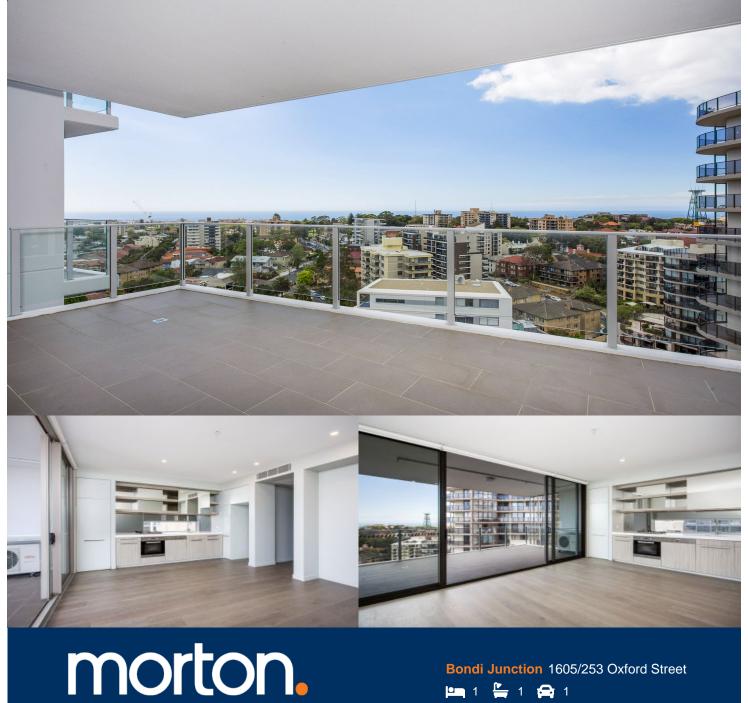

Located in the hub of Bondi Junction, Capitol offers resort-style apartment living with a private rooftop entertainment area and easy access to a lively Westfield, bus/train interchange and Bondi Beach.

- Reverse cycle air conditioning
- Stainless steel appliances
- Soft close kitchen draws and cupboards
- Stone bench tops, mirror splash back
- LED under cupboard lighting
- Timber floors, efficient LED down lights
- Data/TV points in living and main bedroom
- Recessed mirrored cabinets in bathroom
- Security building, video intercom