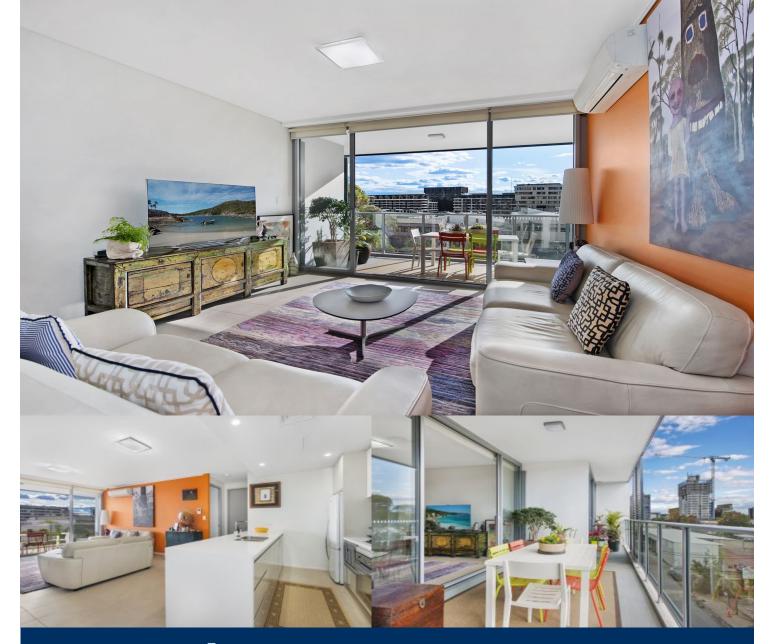

# morton.

Located in the heart of Waterloo, just 3km from the CBD, the ORE development is eye-catching design with urban living at its best. Stylish eight level residential building maximises natural light and space for sophisticated living.

- Fantastic layout with over-sized balcony stretching over the lounge room and two bedrooms
- Generous size open plan living and dining area
- Stainless steel Smeg appliances and gas cook top with Wok burners
- Caesar stone bench top, charcoal glass splash backs
- Main Bathroom and ensuite with modern luxurious square lined Bath & Walk-in Shower
- Stunning tiles throughout living spaces and wool carpets in bedrooms
- Security Intercom Access
- Split system reversed cycle air conditioning units throughout
- Secure underground car space

## Waterloo 302/18 Amelia Street □ 2 2 3 1