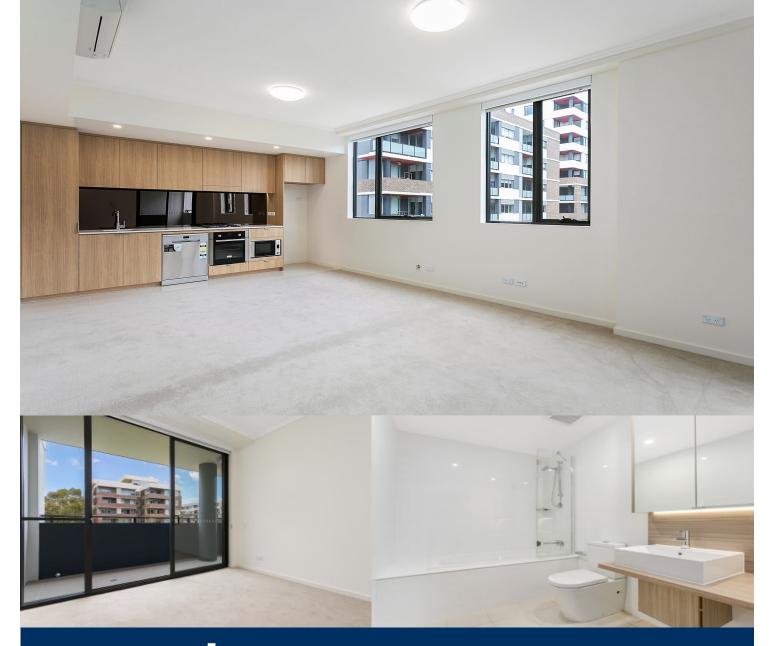

morton.

Riverwood 626/5 Vermont Crescent

Located in "Lakeview", the latest stage of Washington Park, the fantastic apartments offer a brand new lifestyle in a beautiful, quiet and master planned community. With easy access to the M5 and only 20kms to the CBD. Set for completion in early 2018, we have selection of one-bedroom units which represent the upper echelon of apartment living.

### **APARTMENT FEATURES**

- Reverse cycle air conditioning
- Stainless steel kitchen appliances
- Stone bench tops, mirror splash backs
- Wool carpets, efficient LED down lights
- Data/TV points in living and main bedroom
- Recessed mirrored cabinets in bathroom
- Separate study area & internal laundry
- Large open plan living/dining, opens onto balcony
- Double bedroom including built-in wardrobe
- Secure car space in building, lift with intercom