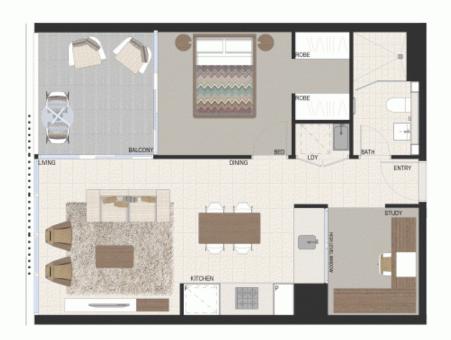

## Morton RE

East Village

649 1 bed + study 1 bath 1 parking

Internal 53sc External 8sq Total 61sc

53sqm 8sqm 61sqm

Proudly developed by

eastvillage.com.au 1800 888 688